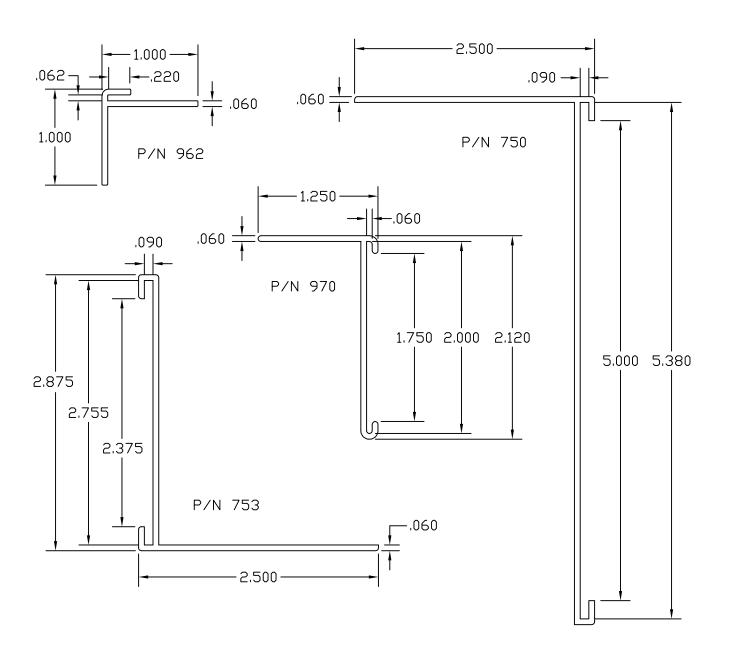

| 6-9    |
| 4.  | "C" Channels                   | 10-11  |
| 5.  | Angles and Corners             | 12-14  |
| 6.  | Graphic Holders                | 15-18  |
| 7.  | Co-Ex Hinges                   | 19-20  |
| 8.  | Shelf Management Systems       | 21     |
| 9.  | Gripper Channels               | 22     |
| 10. | Shelf Front & Product Dividers | 23     |
| 11. | Wire Management                | 24     |
| 12. | Slat Wall_                     | 25     |
| 13. | Misc. Graphic Holders          | 26     |
| 14. | Self Locking Graphic Holders   | 27     |
| 15. | Flexible Capping or Edging     | 28     |

#### "J" CHANNELS







#### "H" CHANNELS

















#### "U" CHANNELS































## "C" CHANNELS





# "L'S" & CORNERS









## **GRAPHIC HOLDERS**













#### **CO-EX HINGES**





# SHELF MANAGMENT SYSTEMS













#### **GRIPPER CHANNELS**



#### SHELF FRONTS



#### PRODUCT DIVIDERS





#### WIRE MANAGEMENT







#### **SLAT WALL**



#### BANNER HANGER





#### MISC. GRAPHIC & TICKET HOLDERS



## SELF LOCKING GRAPHIC HOLDERS



#### FLEXIBLE CAPPING