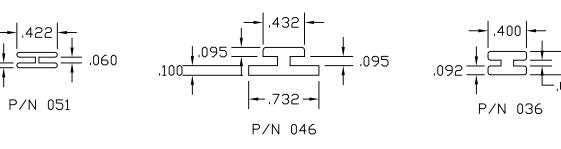

"J" Channels                   | 1-3    |
| 2.  | "H" Channels                   | 4-5    |
| 3.  | "U" Channels                   | 6-9    |
| 4.  | "C" Channels                   | 10-11  |
| 5.  | Angles and Corners             | 12-14  |
| 6.  | Graphic Holders                | 15-18  |
| 7.  | Co-Ex Hinges                   | 19-20  |
| 8.  | Shelf Management Systems       | 21     |
| 9.  | Gripper Channels               | 22     |
| 10. | Shelf Front & Product Dividers | 23     |
| 11. | Wire Management                | 24     |
| 12. | Slat Wall_                     | 25     |
| 13. | Misc. Graphic Holders          | 26     |
| 14. | Self Locking Graphic Holders   | 27     |
| 15. | Flexible Capping or Edging     | 28     |

#### "J" CHANNELS







#### "H" CHANNELS

















#### "U" CHANNELS































## "C" CHANNELS





# "L'S" & CORNERS









## **GRAPHIC HOLDERS**













#### **CO-EX HINGES**





# SHELF MANAGMENT SYSTEMS













#### **GRIPPER CHANNELS**



#### SHELF FRONTS



#### PRODUCT DIVIDERS





#### WIRE MANAGEMENT







#### **SLAT WALL**



#### BANNER HANGER





#### MISC. GRAPHIC & TICKET HOLDERS



## SELF LOCKING GRAPHIC HOLDERS



#### FLEXIBLE CAPPING