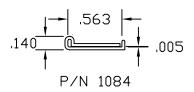

Angles and Corners             | 12-14  |
| 6.  | Graphic Holders                | 15-18  |
| 7.  | Co-Ex Hinges                   | 19-20  |
| 8.  | Shelf Management Systems       | 21     |
| 9.  | Gripper Channels               | 22     |
| 10. | Shelf Front & Product Dividers | 23     |
| 11. | Wire Management                | 24     |
| 12. | Slat Wall_                     | 25     |
| 13. | Misc. Graphic Holders          | 26     |
| 14. | Self Locking Graphic Holders   | 27     |
| 15. | Flexible Capping or Edging     | 28     |

#### "J" CHANNELS







#### "H" CHANNELS

















#### "U" CHANNELS































## "C" CHANNELS





# "L'S" & CORNERS









## **GRAPHIC HOLDERS**













#### **CO-EX HINGES**





# SHELF MANAGMENT SYSTEMS













#### **GRIPPER CHANNELS**



#### SHELF FRONTS



#### PRODUCT DIVIDERS





#### WIRE MANAGEMENT







#### **SLAT WALL**



#### BANNER HANGER





#### MISC. GRAPHIC & TICKET HOLDERS



## SELF LOCKING GRAPHIC HOLDERS



#### FLEXIBLE CAPPING