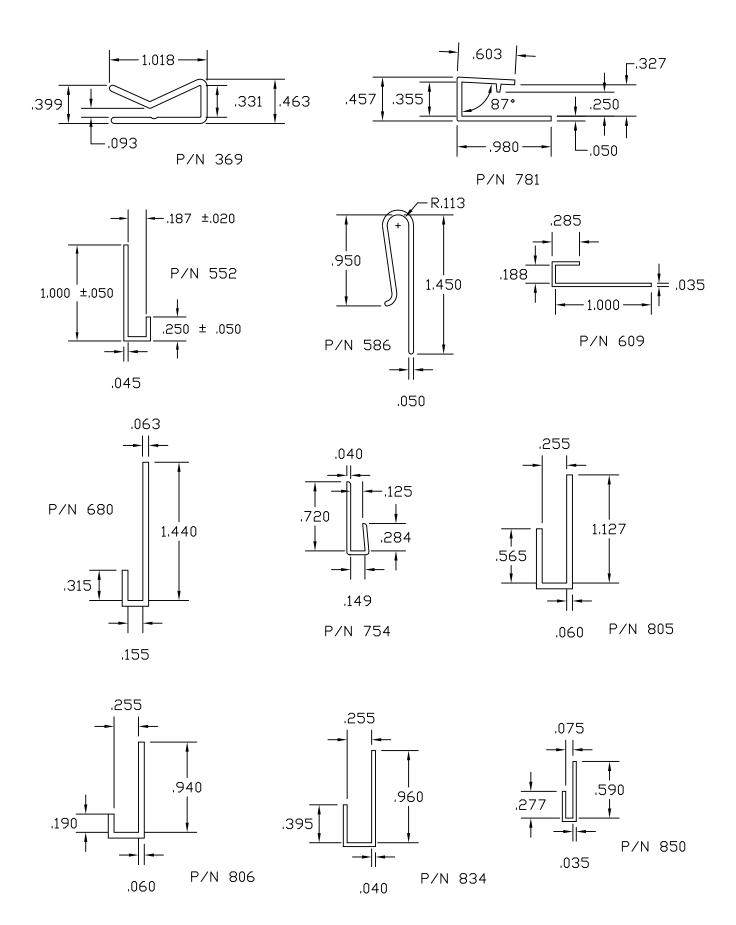

-----------------|--------|
| 1.  | "J" Channels                   | 1-3    |
| 2.  | "H" Channels                   | 4-5    |
| 3.  | "U" Channels                   | 6-9    |
| 4.  | "C" Channels                   | 10-11  |
| 5.  | Angles and Corners             | 12-14  |
| 6.  | Graphic Holders                | 15-18  |
| 7.  | Co-Ex Hinges                   | 19-20  |
| 8.  | Shelf Management Systems       | 21     |
| 9.  | Gripper Channels               | 22     |
| 10. | Shelf Front & Product Dividers | 23     |
| 11. | Wire Management                | 24     |
| 12. | Slat Wall_                     | 25     |
| 13. | Misc. Graphic Holders          | 26     |
| 14. | Self Locking Graphic Holders   | 27     |
| 15. | Flexible Capping or Edging     | 28     |

#### "J" CHANNELS







#### "H" CHANNELS

















#### "U" CHANNELS































## "C" CHANNELS





# "L'S" & CORNERS









## **GRAPHIC HOLDERS**













#### **CO-EX HINGES**





# SHELF MANAGMENT SYSTEMS













#### **GRIPPER CHANNELS**



#### SHELF FRONTS



#### PRODUCT DIVIDERS





#### WIRE MANAGEMENT







#### **SLAT WALL**



#### BANNER HANGER





#### MISC. GRAPHIC & TICKET HOLDERS



## SELF LOCKING GRAPHIC HOLDERS



#### FLEXIBLE CAPPING