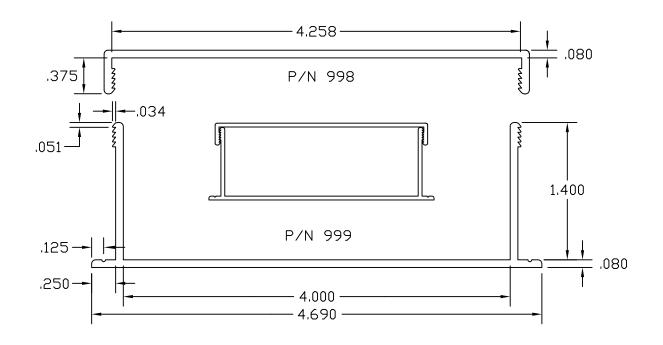

Hinges                   | 19-20  |
| 8.  | Shelf Management Systems       | 21     |
| 9.  | Gripper Channels               | 22     |
| 10. | Shelf Front & Product Dividers | 23     |
| 11. | Wire Management                | 24     |
| 12. | Slat Wall_                     | 25     |
| 13. | Misc. Graphic Holders          | 26     |
| 14. | Self Locking Graphic Holders   | 27     |
| 15. | Flexible Capping or Edging     | 28     |

#### "J" CHANNELS







#### "H" CHANNELS

















#### "U" CHANNELS































## "C" CHANNELS





# "L'S" & CORNERS









## **GRAPHIC HOLDERS**













#### **CO-EX HINGES**





# SHELF MANAGMENT SYSTEMS













#### **GRIPPER CHANNELS**



#### SHELF FRONTS



#### PRODUCT DIVIDERS





#### WIRE MANAGEMENT







#### **SLAT WALL**



#### BANNER HANGER





#### MISC. GRAPHIC & TICKET HOLDERS



## SELF LOCKING GRAPHIC HOLDERS



#### FLEXIBLE CAPPING