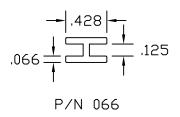

.  | "J" Channels                   | 1-3    |
| 2.  | "H" Channels                   | 4-5    |
| 3.  | "U" Channels                   | 6-9    |
| 4.  | "C" Channels                   | 10-11  |
| 5.  | Angles and Corners             | 12-14  |
| 6.  | Graphic Holders                | 15-18  |
| 7.  | Co-Ex Hinges                   | 19-20  |
| 8.  | Shelf Management Systems       | 21     |
| 9.  | Gripper Channels               | 22     |
| 10. | Shelf Front & Product Dividers | 23     |
| 11. | Wire Management                | 24     |
| 12. | Slat Wall_                     | 25     |
| 13. | Misc. Graphic Holders          | 26     |
| 14. | Self Locking Graphic Holders   | 27     |
| 15. | Flexible Capping or Edging     | 28     |

#### "J" CHANNELS







#### "H" CHANNELS

















#### "U" CHANNELS































## "C" CHANNELS





# "L'S" & CORNERS









## **GRAPHIC HOLDERS**













#### **CO-EX HINGES**





# SHELF MANAGMENT SYSTEMS













#### **GRIPPER CHANNELS**



#### SHELF FRONTS



#### PRODUCT DIVIDERS





#### WIRE MANAGEMENT







#### **SLAT WALL**



#### BANNER HANGER





#### MISC. GRAPHIC & TICKET HOLDERS



## SELF LOCKING GRAPHIC HOLDERS



#### FLEXIBLE CAPPING