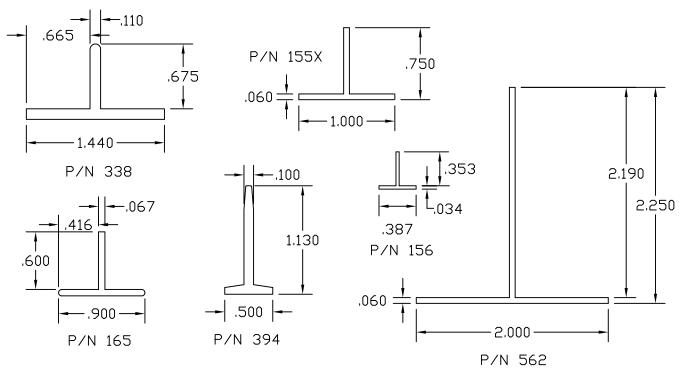

| 15-18  |
| 7.  | Co-Ex Hinges                   | 19-20  |
| 8.  | Shelf Management Systems       | 21     |
| 9.  | Gripper Channels               | 22     |
| 10. | Shelf Front & Product Dividers | 23     |
| 11. | Wire Management                | 24     |
| 12. | Slat Wall_                     | 25     |
| 13. | Misc. Graphic Holders          | 26     |
| 14. | Self Locking Graphic Holders   | 27     |
| 15. | Flexible Capping or Edging     | 28     |

#### "J" CHANNELS







#### "H" CHANNELS

















#### "U" CHANNELS































## "C" CHANNELS





# "L'S" & CORNERS









## **GRAPHIC HOLDERS**













#### **CO-EX HINGES**





# SHELF MANAGMENT SYSTEMS













#### **GRIPPER CHANNELS**



#### SHELF FRONTS



#### PRODUCT DIVIDERS





#### WIRE MANAGEMENT







#### **SLAT WALL**



#### BANNER HANGER





#### MISC. GRAPHIC & TICKET HOLDERS



## SELF LOCKING GRAPHIC HOLDERS



#### FLEXIBLE CAPPING