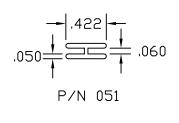

| "J" Channels                   | 1-3    |
| 2.  | "H" Channels                   | 4-5    |
| 3.  | "U" Channels                   | 6-9    |
| 4.  | "C" Channels                   | 10-11  |
| 5.  | Angles and Corners             | 12-14  |
| 6.  | Graphic Holders                | 15-18  |
| 7.  | Co-Ex Hinges                   | 19-20  |
| 8.  | Shelf Management Systems       | 21     |
| 9.  | Gripper Channels               | 22     |
| 10. | Shelf Front & Product Dividers | 23     |
| 11. | Wire Management                | 24     |
| 12. | Slat Wall_                     | 25     |
| 13. | Misc. Graphic Holders          | 26     |
| 14. | Self Locking Graphic Holders   | 27     |
| 15. | Flexible Capping or Edging     | 28     |

#### "J" CHANNELS







#### "H" CHANNELS

















#### "U" CHANNELS































## "C" CHANNELS





# "L'S" & CORNERS









## **GRAPHIC HOLDERS**













#### **CO-EX HINGES**





# SHELF MANAGMENT SYSTEMS













#### **GRIPPER CHANNELS**



#### SHELF FRONTS



#### PRODUCT DIVIDERS





#### WIRE MANAGEMENT







#### **SLAT WALL**



#### BANNER HANGER





#### MISC. GRAPHIC & TICKET HOLDERS



## SELF LOCKING GRAPHIC HOLDERS



#### FLEXIBLE CAPPING