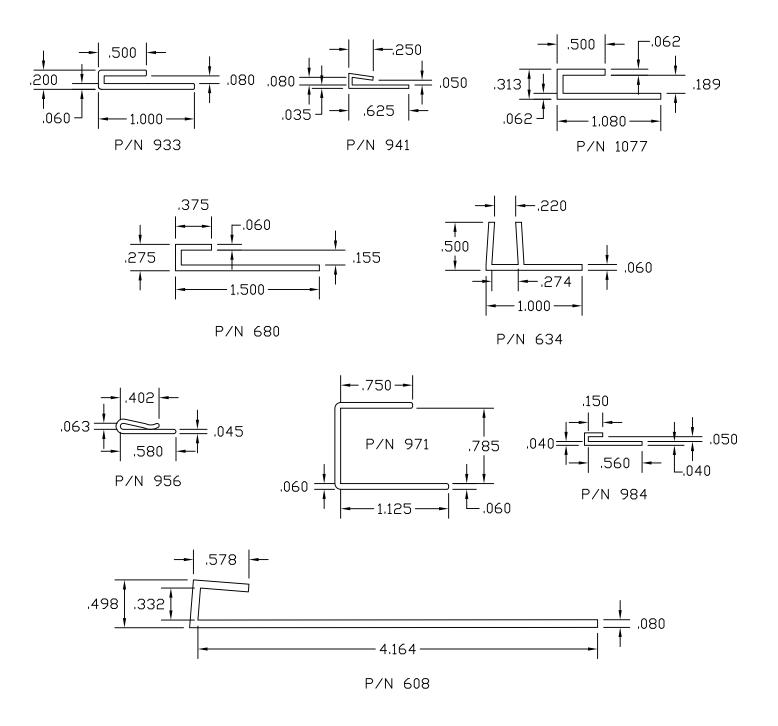

---------------|--------|
| 1.  | "J" Channels                   | 1-3    |
| 2.  | "H" Channels                   | 4-5    |
| 3.  | "U" Channels                   | 6-9    |
| 4.  | "C" Channels                   | 10-11  |
| 5.  | Angles and Corners             | 12-14  |
| 6.  | Graphic Holders                | 15-18  |
| 7.  | Co-Ex Hinges                   | 19-20  |
| 8.  | Shelf Management Systems       | 21     |
| 9.  | Gripper Channels               | 22     |
| 10. | Shelf Front & Product Dividers | 23     |
| 11. | Wire Management                | 24     |
| 12. | Slat Wall_                     | 25     |
| 13. | Misc. Graphic Holders          | 26     |
| 14. | Self Locking Graphic Holders   | 27     |
| 15. | Flexible Capping or Edging     | 28     |

#### "J" CHANNELS







#### "H" CHANNELS

















#### "U" CHANNELS































## "C" CHANNELS





# "L'S" & CORNERS









## **GRAPHIC HOLDERS**













#### **CO-EX HINGES**





# SHELF MANAGMENT SYSTEMS













#### **GRIPPER CHANNELS**



#### SHELF FRONTS



#### PRODUCT DIVIDERS





#### WIRE MANAGEMENT







#### **SLAT WALL**



#### BANNER HANGER





#### MISC. GRAPHIC & TICKET HOLDERS



## SELF LOCKING GRAPHIC HOLDERS



#### FLEXIBLE CAPPING