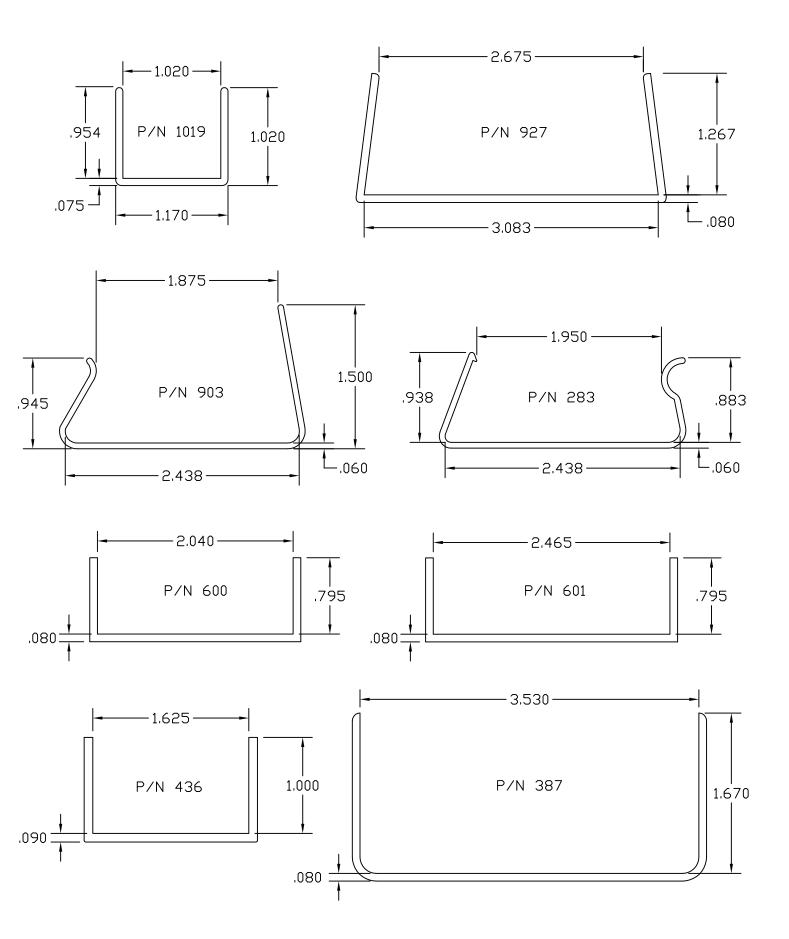

| "H" Channels                   | 4-5    |
| 3.  | "U" Channels                   | 6-9    |
| 4.  | "C" Channels                   | 10-11  |
| 5.  | Angles and Corners             | 12-14  |
| 6.  | Graphic Holders                | 15-18  |
| 7.  | Co-Ex Hinges                   | 19-20  |
| 8.  | Shelf Management Systems       | 21     |
| 9.  | Gripper Channels               | 22     |
| 10. | Shelf Front & Product Dividers | 23     |
| 11. | Wire Management                | 24     |
| 12. | Slat Wall_                     | 25     |
| 13. | Misc. Graphic Holders          | 26     |
| 14. | Self Locking Graphic Holders   | 27     |
| 15. | Flexible Capping or Edging     | 28     |

#### "J" CHANNELS







#### "H" CHANNELS

















#### "U" CHANNELS































## "C" CHANNELS





# "L'S" & CORNERS









## **GRAPHIC HOLDERS**













#### **CO-EX HINGES**





# SHELF MANAGMENT SYSTEMS













#### **GRIPPER CHANNELS**



#### SHELF FRONTS



#### PRODUCT DIVIDERS





#### WIRE MANAGEMENT







#### **SLAT WALL**



#### BANNER HANGER





#### MISC. GRAPHIC & TICKET HOLDERS



## SELF LOCKING GRAPHIC HOLDERS



#### FLEXIBLE CAPPING