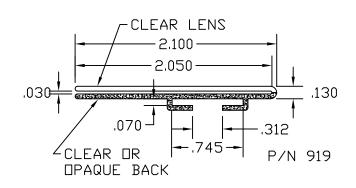

| Angles and Corners             | 12-14  |
| 6.  | Graphic Holders                | 15-18  |
| 7.  | Co-Ex Hinges                   | 19-20  |
| 8.  | Shelf Management Systems       | 21     |
| 9.  | Gripper Channels               | 22     |
| 10. | Shelf Front & Product Dividers | 23     |
| 11. | Wire Management                | 24     |
| 12. | Slat Wall_                     | 25     |
| 13. | Misc. Graphic Holders          | 26     |
| 14. | Self Locking Graphic Holders   | 27     |
| 15. | Flexible Capping or Edging     | 28     |

#### "J" CHANNELS







#### "H" CHANNELS

















#### "U" CHANNELS































## "C" CHANNELS





# "L'S" & CORNERS









## **GRAPHIC HOLDERS**













#### **CO-EX HINGES**





# SHELF MANAGMENT SYSTEMS













#### **GRIPPER CHANNELS**



#### SHELF FRONTS



#### PRODUCT DIVIDERS





#### WIRE MANAGEMENT







#### **SLAT WALL**



#### BANNER HANGER





#### MISC. GRAPHIC & TICKET HOLDERS



## SELF LOCKING GRAPHIC HOLDERS



#### FLEXIBLE CAPPING