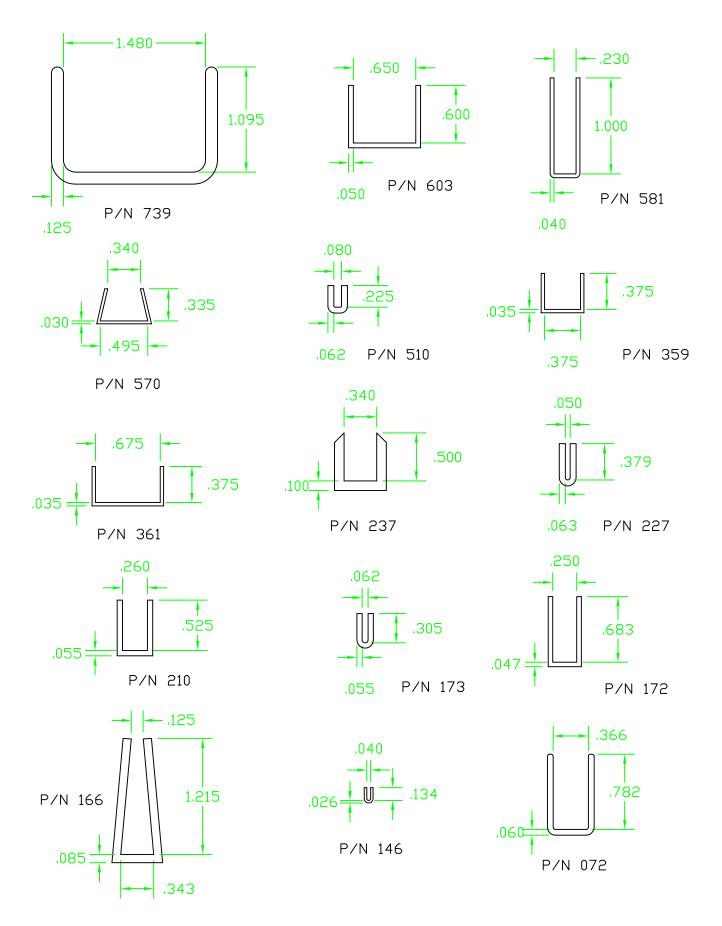

| "H" Channels                   | 4-5    |
| 3.  | "U" Channels                   | 6-9    |
| 4.  | "C" Channels                   | 10-11  |
| 5.  | Angles and Corners             | 12-14  |
| 6.  | Graphic Holders                | 15-18  |
| 7.  | Co-Ex Hinges                   | 19-20  |
| 8.  | Shelf Management Systems       | 21     |
| 9.  | Gripper Channels               | 22     |
| 10. | Shelf Front & Product Dividers | 23     |
| 11. | Wire Management                | 24     |
| 12. | Slat Wall_                     | 25     |
| 13. | Misc. Graphic Holders          | 26     |
| 14. | Self Locking Graphic Holders   | 27     |
| 15. | Flexible Capping or Edging     | 28     |

#### "J" CHANNELS







#### "H" CHANNELS

















#### "U" CHANNELS































## "C" CHANNELS





# "L'S" & CORNERS









## **GRAPHIC HOLDERS**













#### **CO-EX HINGES**





# SHELF MANAGMENT SYSTEMS













#### **GRIPPER CHANNELS**



#### SHELF FRONTS



#### PRODUCT DIVIDERS





#### WIRE MANAGEMENT







#### **SLAT WALL**



#### BANNER HANGER





#### MISC. GRAPHIC & TICKET HOLDERS



## SELF LOCKING GRAPHIC HOLDERS



#### FLEXIBLE CAPPING