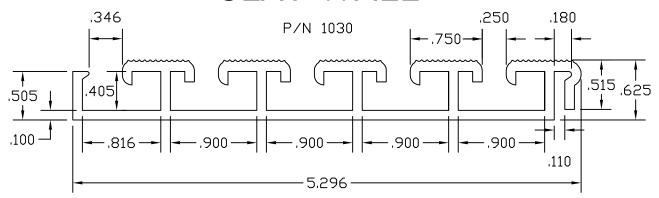

| 19-20  |
| 8.  | Shelf Management Systems       | 21     |
| 9.  | Gripper Channels               | 22     |
| 10. | Shelf Front & Product Dividers | 23     |
| 11. | Wire Management                | 24     |
| 12. | Slat Wall_                     | 25     |
| 13. | Misc. Graphic Holders          | 26     |
| 14. | Self Locking Graphic Holders   | 27     |
| 15. | Flexible Capping or Edging     | 28     |

#### "J" CHANNELS







#### "H" CHANNELS

















#### "U" CHANNELS































## "C" CHANNELS





# "L'S" & CORNERS









## **GRAPHIC HOLDERS**













#### **CO-EX HINGES**





# SHELF MANAGMENT SYSTEMS













#### **GRIPPER CHANNELS**



#### SHELF FRONTS



#### PRODUCT DIVIDERS





#### WIRE MANAGEMENT







#### **SLAT WALL**



#### BANNER HANGER





#### MISC. GRAPHIC & TICKET HOLDERS



## SELF LOCKING GRAPHIC HOLDERS



#### FLEXIBLE CAPPING