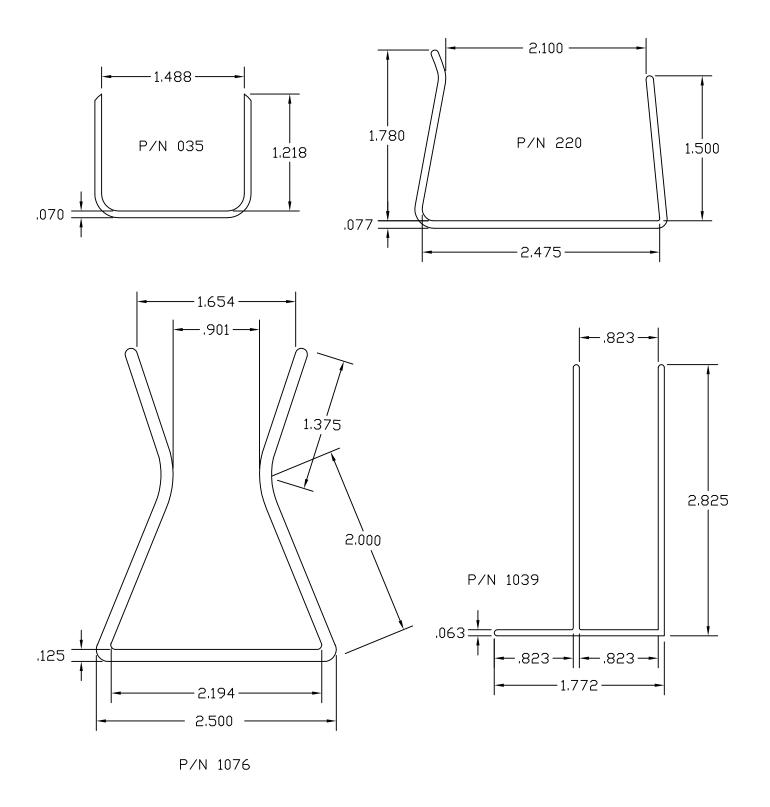

"H" Channels                   | 4-5    |
| 3.  | "U" Channels                   | 6-9    |
| 4.  | "C" Channels                   | 10-11  |
| 5.  | Angles and Corners             | 12-14  |
| 6.  | Graphic Holders                | 15-18  |
| 7.  | Co-Ex Hinges                   | 19-20  |
| 8.  | Shelf Management Systems       | 21     |
| 9.  | Gripper Channels               | 22     |
| 10. | Shelf Front & Product Dividers | 23     |
| 11. | Wire Management                | 24     |
| 12. | Slat Wall_                     | 25     |
| 13. | Misc. Graphic Holders          | 26     |
| 14. | Self Locking Graphic Holders   | 27     |
| 15. | Flexible Capping or Edging     | 28     |

#### "J" CHANNELS







#### "H" CHANNELS

















#### "U" CHANNELS































## "C" CHANNELS





# "L'S" & CORNERS









## **GRAPHIC HOLDERS**













#### **CO-EX HINGES**





# SHELF MANAGMENT SYSTEMS













#### **GRIPPER CHANNELS**



#### SHELF FRONTS



#### PRODUCT DIVIDERS





#### WIRE MANAGEMENT







#### **SLAT WALL**



#### BANNER HANGER





#### MISC. GRAPHIC & TICKET HOLDERS



## SELF LOCKING GRAPHIC HOLDERS



#### FLEXIBLE CAPPING