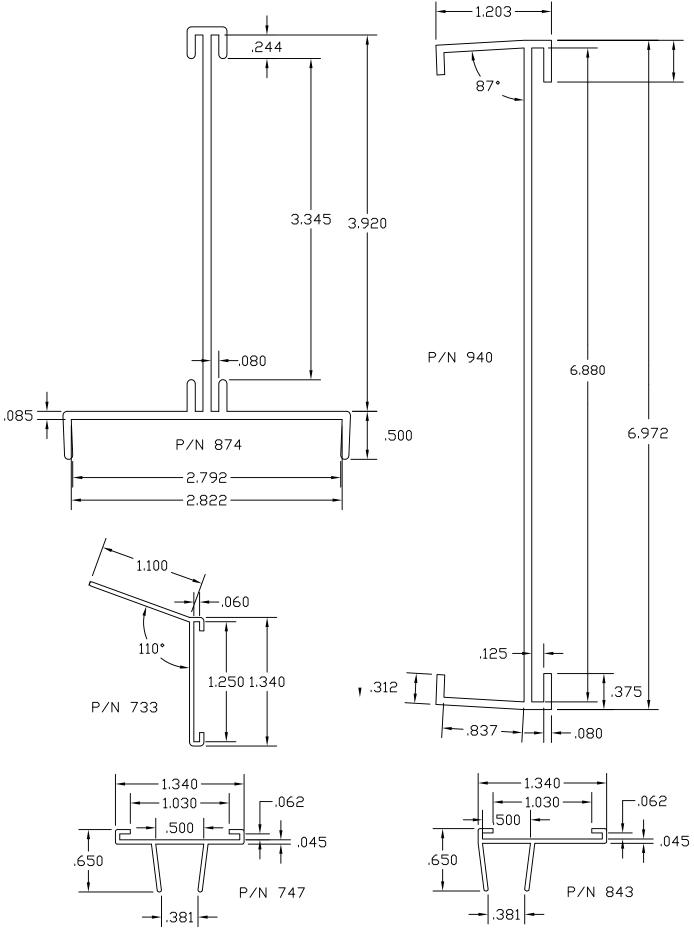

| 6-9    |
| 4.  | "C" Channels                   | 10-11  |
| 5.  | Angles and Corners             | 12-14  |
| 6.  | Graphic Holders                | 15-18  |
| 7.  | Co-Ex Hinges                   | 19-20  |
| 8.  | Shelf Management Systems       | 21     |
| 9.  | Gripper Channels               | 22     |
| 10. | Shelf Front & Product Dividers | 23     |
| 11. | Wire Management                | 24     |
| 12. | Slat Wall_                     | 25     |
| 13. | Misc. Graphic Holders          | 26     |
| 14. | Self Locking Graphic Holders   | 27     |
| 15. | Flexible Capping or Edging     | 28     |

#### "J" CHANNELS







#### "H" CHANNELS

















#### "U" CHANNELS































## "C" CHANNELS





# "L'S" & CORNERS









## **GRAPHIC HOLDERS**













#### **CO-EX HINGES**





# SHELF MANAGMENT SYSTEMS













#### **GRIPPER CHANNELS**



#### SHELF FRONTS



#### PRODUCT DIVIDERS





#### WIRE MANAGEMENT







#### **SLAT WALL**



#### BANNER HANGER





#### MISC. GRAPHIC & TICKET HOLDERS



## SELF LOCKING GRAPHIC HOLDERS



#### FLEXIBLE CAPPING