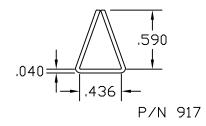

|
| 2.  | "H" Channels                   | 4-5    |
| 3.  | "U" Channels                   | 6-9    |
| 4.  | "C" Channels                   | 10-11  |
| 5.  | Angles and Corners             | 12-14  |
| 6.  | Graphic Holders                | 15-18  |
| 7.  | Co-Ex Hinges                   | 19-20  |
| 8.  | Shelf Management Systems       | 21     |
| 9.  | Gripper Channels               | 22     |
| 10. | Shelf Front & Product Dividers | 23     |
| 11. | Wire Management                | 24     |
| 12. | Slat Wall_                     | 25     |
| 13. | Misc. Graphic Holders          | 26     |
| 14. | Self Locking Graphic Holders   | 27     |
| 15. | Flexible Capping or Edging     | 28     |

#### "J" CHANNELS







#### "H" CHANNELS

















#### "U" CHANNELS































## "C" CHANNELS





# "L'S" & CORNERS









## **GRAPHIC HOLDERS**













#### **CO-EX HINGES**





# SHELF MANAGMENT SYSTEMS













#### **GRIPPER CHANNELS**



#### SHELF FRONTS



#### PRODUCT DIVIDERS





#### WIRE MANAGEMENT







#### **SLAT WALL**



#### BANNER HANGER





#### MISC. GRAPHIC & TICKET HOLDERS



## SELF LOCKING GRAPHIC HOLDERS



#### FLEXIBLE CAPPING