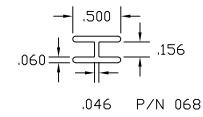

1.  | "J" Channels                   | 1-3    |
| 2.  | "H" Channels                   | 4-5    |
| 3.  | "U" Channels                   | 6-9    |
| 4.  | "C" Channels                   | 10-11  |
| 5.  | Angles and Corners             | 12-14  |
| 6.  | Graphic Holders                | 15-18  |
| 7.  | Co-Ex Hinges                   | 19-20  |
| 8.  | Shelf Management Systems       | 21     |
| 9.  | Gripper Channels               | 22     |
| 10. | Shelf Front & Product Dividers | 23     |
| 11. | Wire Management                | 24     |
| 12. | Slat Wall_                     | 25     |
| 13. | Misc. Graphic Holders          | 26     |
| 14. | Self Locking Graphic Holders   | 27     |
| 15. | Flexible Capping or Edging     | 28     |

#### "J" CHANNELS







#### "H" CHANNELS

















#### "U" CHANNELS































## "C" CHANNELS





# "L'S" & CORNERS









## **GRAPHIC HOLDERS**













#### **CO-EX HINGES**





# SHELF MANAGMENT SYSTEMS













#### **GRIPPER CHANNELS**



#### SHELF FRONTS



#### PRODUCT DIVIDERS





#### WIRE MANAGEMENT







#### **SLAT WALL**



#### BANNER HANGER





#### MISC. GRAPHIC & TICKET HOLDERS



## SELF LOCKING GRAPHIC HOLDERS



#### FLEXIBLE CAPPING