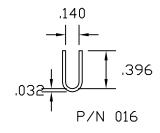

| 1-3    |
| 2.  | "H" Channels                   | 4-5    |
| 3.  | "U" Channels                   | 6-9    |
| 4.  | "C" Channels                   | 10-11  |
| 5.  | Angles and Corners             | 12-14  |
| 6.  | Graphic Holders                | 15-18  |
| 7.  | Co-Ex Hinges                   | 19-20  |
| 8.  | Shelf Management Systems       | 21     |
| 9.  | Gripper Channels               | 22     |
| 10. | Shelf Front & Product Dividers | 23     |
| 11. | Wire Management                | 24     |
| 12. | Slat Wall_                     | 25     |
| 13. | Misc. Graphic Holders          | 26     |
| 14. | Self Locking Graphic Holders   | 27     |
| 15. | Flexible Capping or Edging     | 28     |

#### "J" CHANNELS







#### "H" CHANNELS

















#### "U" CHANNELS































## "C" CHANNELS





# "L'S" & CORNERS









## **GRAPHIC HOLDERS**













#### **CO-EX HINGES**





# SHELF MANAGMENT SYSTEMS













#### **GRIPPER CHANNELS**



#### SHELF FRONTS



#### PRODUCT DIVIDERS





#### WIRE MANAGEMENT







#### **SLAT WALL**



#### BANNER HANGER





#### MISC. GRAPHIC & TICKET HOLDERS



## SELF LOCKING GRAPHIC HOLDERS



#### FLEXIBLE CAPPING