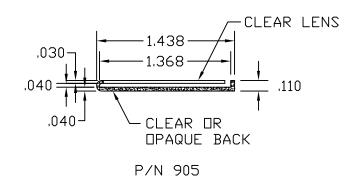

| 5.  | Angles and Corners             | 12-14  |
| 6.  | Graphic Holders                | 15-18  |
| 7.  | Co-Ex Hinges                   | 19-20  |
| 8.  | Shelf Management Systems       | 21     |
| 9.  | Gripper Channels               | 22     |
| 10. | Shelf Front & Product Dividers | 23     |
| 11. | Wire Management                | 24     |
| 12. | Slat Wall_                     | 25     |
| 13. | Misc. Graphic Holders          | 26     |
| 14. | Self Locking Graphic Holders   | 27     |
| 15. | Flexible Capping or Edging     | 28     |

#### "J" CHANNELS







#### "H" CHANNELS

















#### "U" CHANNELS































## "C" CHANNELS





# "L'S" & CORNERS









## **GRAPHIC HOLDERS**













#### **CO-EX HINGES**





# SHELF MANAGMENT SYSTEMS













#### **GRIPPER CHANNELS**



#### SHELF FRONTS



#### PRODUCT DIVIDERS





#### WIRE MANAGEMENT







#### **SLAT WALL**



#### BANNER HANGER





#### MISC. GRAPHIC & TICKET HOLDERS



## SELF LOCKING GRAPHIC HOLDERS



#### FLEXIBLE CAPPING