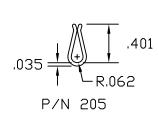

|
| 2.  | "H" Channels                   | 4-5    |
| 3.  | "U" Channels                   | 6-9    |
| 4.  | "C" Channels                   | 10-11  |
| 5.  | Angles and Corners             | 12-14  |
| 6.  | Graphic Holders                | 15-18  |
| 7.  | Co-Ex Hinges                   | 19-20  |
| 8.  | Shelf Management Systems       | 21     |
| 9.  | Gripper Channels               | 22     |
| 10. | Shelf Front & Product Dividers | 23     |
| 11. | Wire Management                | 24     |
| 12. | Slat Wall_                     | 25     |
| 13. | Misc. Graphic Holders          | 26     |
| 14. | Self Locking Graphic Holders   | 27     |
| 15. | Flexible Capping or Edging     | 28     |

#### "J" CHANNELS







#### "H" CHANNELS

















#### "U" CHANNELS































## "C" CHANNELS





# "L'S" & CORNERS









## **GRAPHIC HOLDERS**













#### **CO-EX HINGES**





# SHELF MANAGMENT SYSTEMS













#### **GRIPPER CHANNELS**



#### SHELF FRONTS



#### PRODUCT DIVIDERS





#### WIRE MANAGEMENT







#### **SLAT WALL**



#### BANNER HANGER





#### MISC. GRAPHIC & TICKET HOLDERS



## SELF LOCKING GRAPHIC HOLDERS



#### FLEXIBLE CAPPING