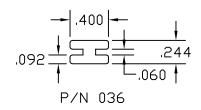

J" Channels                   | 1-3    |
| 2.  | "H" Channels                   | 4-5    |
| 3.  | "U" Channels                   | 6-9    |
| 4.  | "C" Channels                   | 10-11  |
| 5.  | Angles and Corners             | 12-14  |
| 6.  | Graphic Holders                | 15-18  |
| 7.  | Co-Ex Hinges                   | 19-20  |
| 8.  | Shelf Management Systems       | 21     |
| 9.  | Gripper Channels               | 22     |
| 10. | Shelf Front & Product Dividers | 23     |
| 11. | Wire Management                | 24     |
| 12. | Slat Wall_                     | 25     |
| 13. | Misc. Graphic Holders          | 26     |
| 14. | Self Locking Graphic Holders   | 27     |
| 15. | Flexible Capping or Edging     | 28     |

#### "J" CHANNELS







#### "H" CHANNELS

















#### "U" CHANNELS































## "C" CHANNELS





# "L'S" & CORNERS









## **GRAPHIC HOLDERS**













#### **CO-EX HINGES**





# SHELF MANAGMENT SYSTEMS













#### **GRIPPER CHANNELS**



#### SHELF FRONTS



#### PRODUCT DIVIDERS





#### WIRE MANAGEMENT







#### **SLAT WALL**



#### BANNER HANGER





#### MISC. GRAPHIC & TICKET HOLDERS



## SELF LOCKING GRAPHIC HOLDERS



#### FLEXIBLE CAPPING