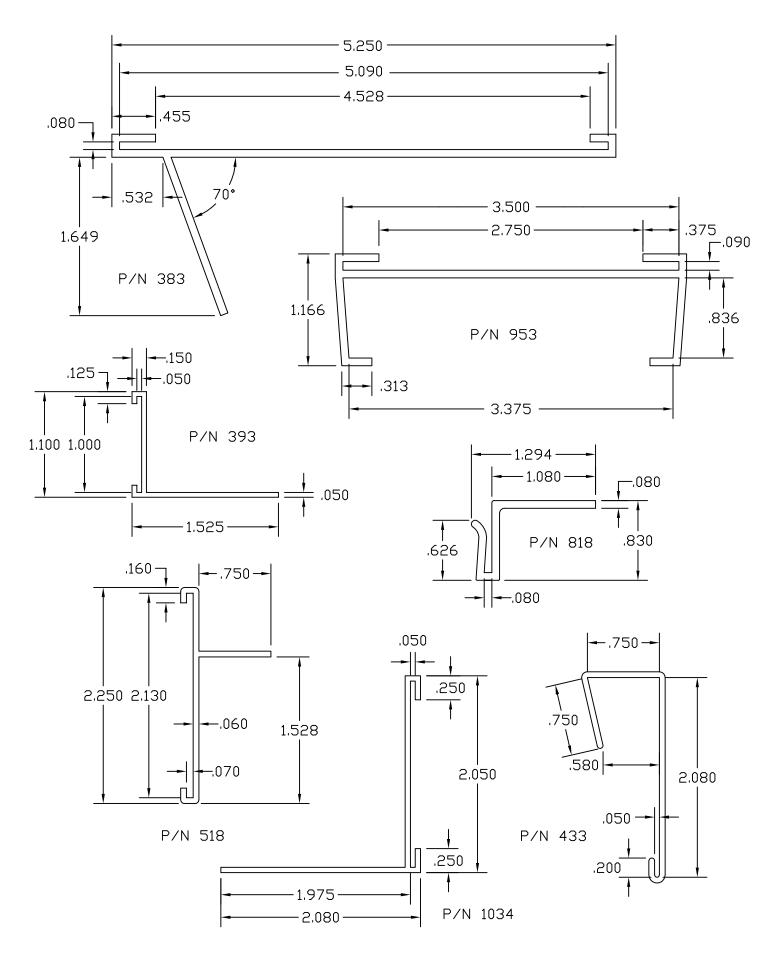

6-9    |
| 4.  | "C" Channels                   | 10-11  |
| 5.  | Angles and Corners             | 12-14  |
| 6.  | Graphic Holders                | 15-18  |
| 7.  | Co-Ex Hinges                   | 19-20  |
| 8.  | Shelf Management Systems       | 21     |
| 9.  | Gripper Channels               | 22     |
| 10. | Shelf Front & Product Dividers | 23     |
| 11. | Wire Management                | 24     |
| 12. | Slat Wall_                     | 25     |
| 13. | Misc. Graphic Holders          | 26     |
| 14. | Self Locking Graphic Holders   | 27     |
| 15. | Flexible Capping or Edging     | 28     |

#### "J" CHANNELS







#### "H" CHANNELS

















#### "U" CHANNELS































## "C" CHANNELS





# "L'S" & CORNERS









## **GRAPHIC HOLDERS**













#### **CO-EX HINGES**





# SHELF MANAGMENT SYSTEMS













#### **GRIPPER CHANNELS**



#### SHELF FRONTS



#### PRODUCT DIVIDERS





#### WIRE MANAGEMENT







#### **SLAT WALL**



#### BANNER HANGER





#### MISC. GRAPHIC & TICKET HOLDERS



## SELF LOCKING GRAPHIC HOLDERS



#### FLEXIBLE CAPPING