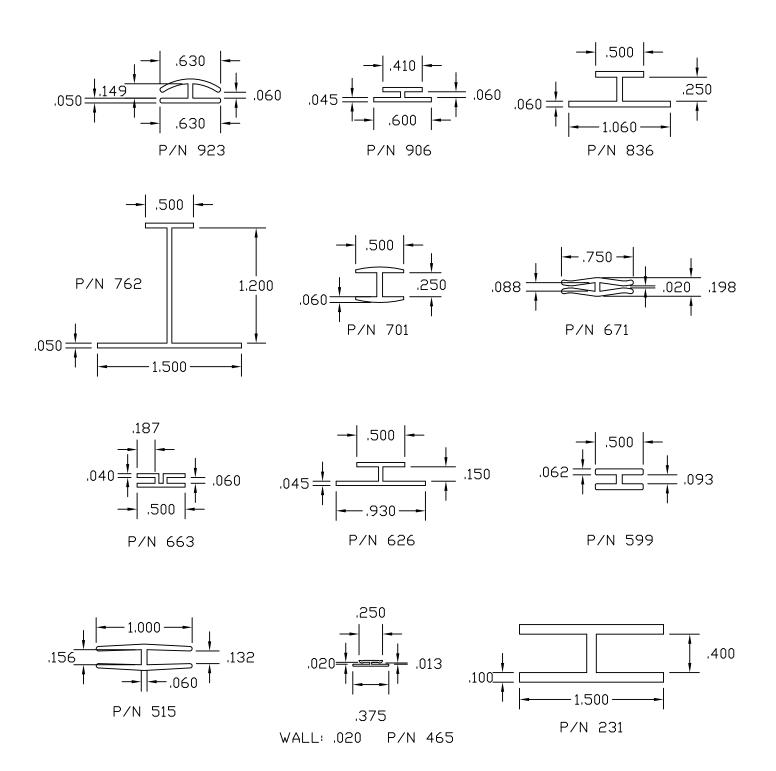

---|
| 1.  | "J" Channels                   | 1-3    |
| 2.  | "H" Channels                   | 4-5    |
| 3.  | "U" Channels                   | 6-9    |
| 4.  | "C" Channels                   | 10-11  |
| 5.  | Angles and Corners             | 12-14  |
| 6.  | Graphic Holders                | 15-18  |
| 7.  | Co-Ex Hinges                   | 19-20  |
| 8.  | Shelf Management Systems       | 21     |
| 9.  | Gripper Channels               | 22     |
| 10. | Shelf Front & Product Dividers | 23     |
| 11. | Wire Management                | 24     |
| 12. | Slat Wall_                     | 25     |
| 13. | Misc. Graphic Holders          | 26     |
| 14. | Self Locking Graphic Holders   | 27     |
| 15. | Flexible Capping or Edging     | 28     |

#### "J" CHANNELS







#### "H" CHANNELS

















#### "U" CHANNELS































## "C" CHANNELS





# "L'S" & CORNERS









## **GRAPHIC HOLDERS**













#### **CO-EX HINGES**





# SHELF MANAGMENT SYSTEMS













#### **GRIPPER CHANNELS**



#### SHELF FRONTS



#### PRODUCT DIVIDERS





#### WIRE MANAGEMENT







#### **SLAT WALL**



#### BANNER HANGER





#### MISC. GRAPHIC & TICKET HOLDERS



## SELF LOCKING GRAPHIC HOLDERS



#### FLEXIBLE CAPPING