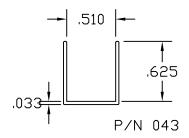

| 1-3    |
| 2.  | "H" Channels                   | 4-5    |
| 3.  | "U" Channels                   | 6-9    |
| 4.  | "C" Channels                   | 10-11  |
| 5.  | Angles and Corners             | 12-14  |
| 6.  | Graphic Holders                | 15-18  |
| 7.  | Co-Ex Hinges                   | 19-20  |
| 8.  | Shelf Management Systems       | 21     |
| 9.  | Gripper Channels               | 22     |
| 10. | Shelf Front & Product Dividers | 23     |
| 11. | Wire Management                | 24     |
| 12. | Slat Wall_                     | 25     |
| 13. | Misc. Graphic Holders          | 26     |
| 14. | Self Locking Graphic Holders   | 27     |
| 15. | Flexible Capping or Edging     | 28     |

#### "J" CHANNELS







#### "H" CHANNELS

















#### "U" CHANNELS































## "C" CHANNELS





# "L'S" & CORNERS









## **GRAPHIC HOLDERS**













#### **CO-EX HINGES**





# SHELF MANAGMENT SYSTEMS













#### **GRIPPER CHANNELS**



#### SHELF FRONTS



#### PRODUCT DIVIDERS





#### WIRE MANAGEMENT







#### **SLAT WALL**



#### BANNER HANGER





#### MISC. GRAPHIC & TICKET HOLDERS



## SELF LOCKING GRAPHIC HOLDERS



#### FLEXIBLE CAPPING