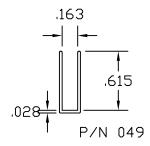

| 1-3    |
| 2.  | "H" Channels                   | 4-5    |
| 3.  | "U" Channels                   | 6-9    |
| 4.  | "C" Channels                   | 10-11  |
| 5.  | Angles and Corners             | 12-14  |
| 6.  | Graphic Holders                | 15-18  |
| 7.  | Co-Ex Hinges                   | 19-20  |
| 8.  | Shelf Management Systems       | 21     |
| 9.  | Gripper Channels               | 22     |
| 10. | Shelf Front & Product Dividers | 23     |
| 11. | Wire Management                | 24     |
| 12. | Slat Wall_                     | 25     |
| 13. | Misc. Graphic Holders          | 26     |
| 14. | Self Locking Graphic Holders   | 27     |
| 15. | Flexible Capping or Edging     | 28     |

#### "J" CHANNELS







#### "H" CHANNELS

















#### "U" CHANNELS































## "C" CHANNELS





# "L'S" & CORNERS









## **GRAPHIC HOLDERS**













#### **CO-EX HINGES**





# SHELF MANAGMENT SYSTEMS













#### **GRIPPER CHANNELS**



#### SHELF FRONTS



#### PRODUCT DIVIDERS





#### WIRE MANAGEMENT







#### **SLAT WALL**



#### BANNER HANGER





#### MISC. GRAPHIC & TICKET HOLDERS



## SELF LOCKING GRAPHIC HOLDERS



#### FLEXIBLE CAPPING