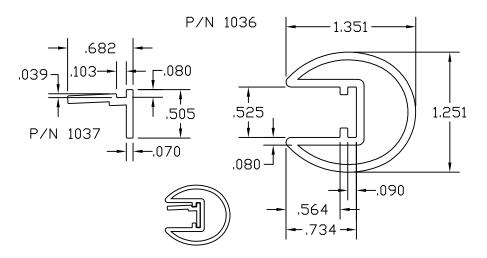

Shelf Management Systems       | 21     |
| 9.  | Gripper Channels               | 22     |
| 10. | Shelf Front & Product Dividers | 23     |
| 11. | Wire Management                | 24     |
| 12. | Slat Wall_                     | 25     |
| 13. | Misc. Graphic Holders          | 26     |
| 14. | Self Locking Graphic Holders   | 27     |
| 15. | Flexible Capping or Edging     | 28     |

#### "J" CHANNELS







#### "H" CHANNELS

















#### "U" CHANNELS































## "C" CHANNELS





# "L'S" & CORNERS









## **GRAPHIC HOLDERS**













#### **CO-EX HINGES**





# SHELF MANAGMENT SYSTEMS













#### **GRIPPER CHANNELS**



#### SHELF FRONTS



#### PRODUCT DIVIDERS





#### WIRE MANAGEMENT







#### **SLAT WALL**



#### BANNER HANGER





#### MISC. GRAPHIC & TICKET HOLDERS



## SELF LOCKING GRAPHIC HOLDERS



#### FLEXIBLE CAPPING