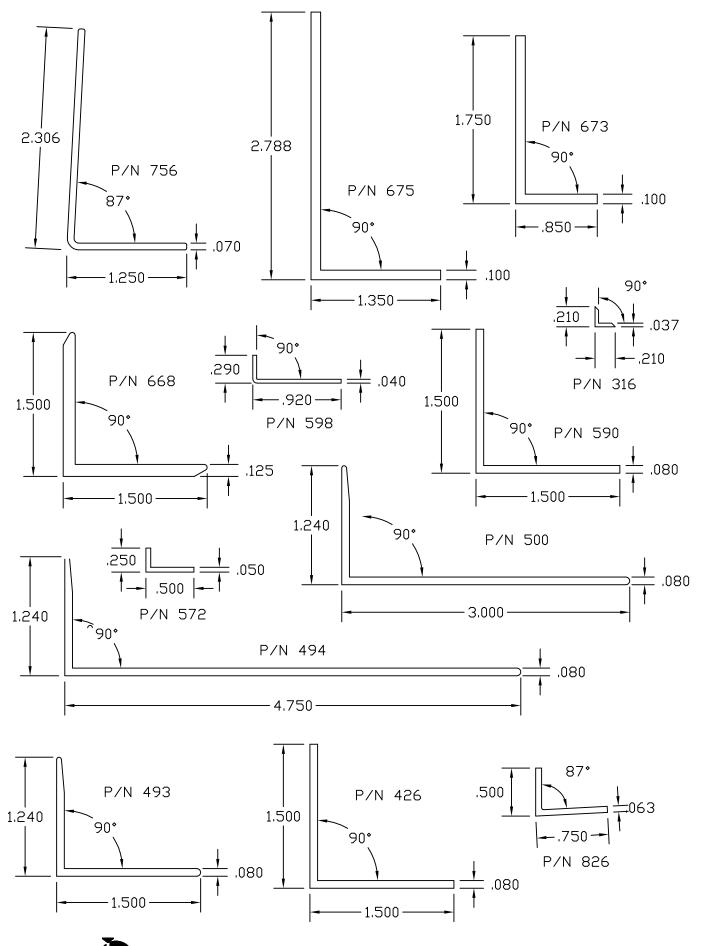

| "U" Channels                   | 6-9    |
| 4.  | "C" Channels                   | 10-11  |
| 5.  | Angles and Corners             | 12-14  |
| 6.  | Graphic Holders                | 15-18  |
| 7.  | Co-Ex Hinges                   | 19-20  |
| 8.  | Shelf Management Systems       | 21     |
| 9.  | Gripper Channels               | 22     |
| 10. | Shelf Front & Product Dividers | 23     |
| 11. | Wire Management                | 24     |
| 12. | Slat Wall_                     | 25     |
| 13. | Misc. Graphic Holders          | 26     |
| 14. | Self Locking Graphic Holders   | 27     |
| 15. | Flexible Capping or Edging     | 28     |

#### "J" CHANNELS







#### "H" CHANNELS

















#### "U" CHANNELS































## "C" CHANNELS





# "L'S" & CORNERS









## **GRAPHIC HOLDERS**













#### **CO-EX HINGES**





# SHELF MANAGMENT SYSTEMS













#### **GRIPPER CHANNELS**



#### SHELF FRONTS



#### PRODUCT DIVIDERS





#### WIRE MANAGEMENT







#### **SLAT WALL**



#### BANNER HANGER





#### MISC. GRAPHIC & TICKET HOLDERS



## SELF LOCKING GRAPHIC HOLDERS



#### FLEXIBLE CAPPING