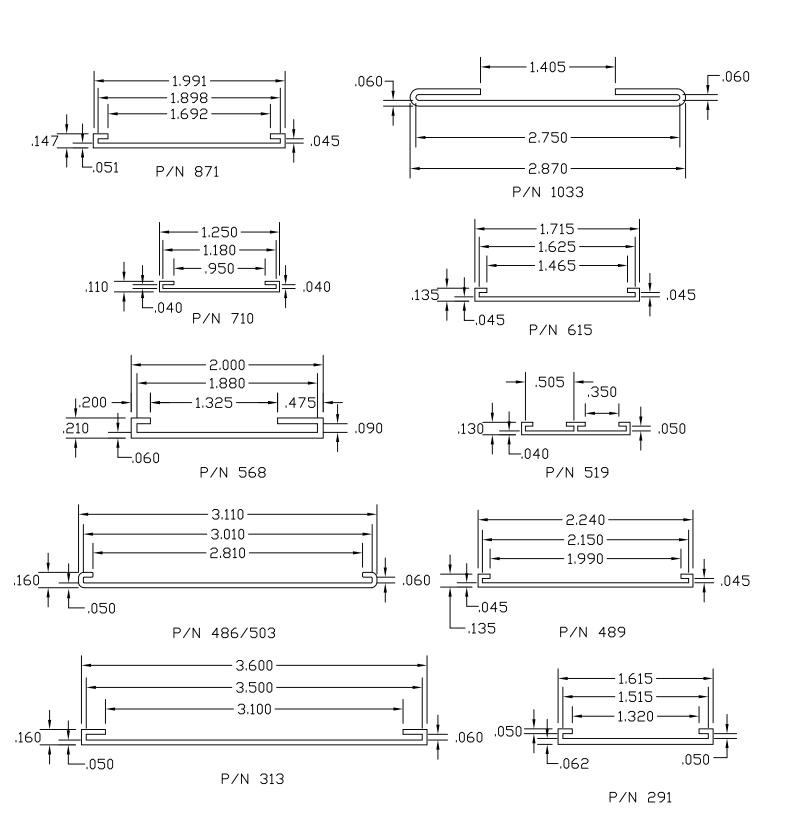

| 4-5    |
| 3.  | "U" Channels                   | 6-9    |
| 4.  | "C" Channels                   | 10-11  |
| 5.  | Angles and Corners             | 12-14  |
| 6.  | Graphic Holders                | 15-18  |
| 7.  | Co-Ex Hinges                   | 19-20  |
| 8.  | Shelf Management Systems       | 21     |
| 9.  | Gripper Channels               | 22     |
| 10. | Shelf Front & Product Dividers | 23     |
| 11. | Wire Management                | 24     |
| 12. | Slat Wall_                     | 25     |
| 13. | Misc. Graphic Holders          | 26     |
| 14. | Self Locking Graphic Holders   | 27     |
| 15. | Flexible Capping or Edging     | 28     |

#### "J" CHANNELS







#### "H" CHANNELS

















#### "U" CHANNELS































## "C" CHANNELS





# "L'S" & CORNERS









## **GRAPHIC HOLDERS**













#### **CO-EX HINGES**





# SHELF MANAGMENT SYSTEMS













#### **GRIPPER CHANNELS**



#### SHELF FRONTS



#### PRODUCT DIVIDERS





#### WIRE MANAGEMENT







#### **SLAT WALL**



#### BANNER HANGER





#### MISC. GRAPHIC & TICKET HOLDERS



## SELF LOCKING GRAPHIC HOLDERS



#### FLEXIBLE CAPPING