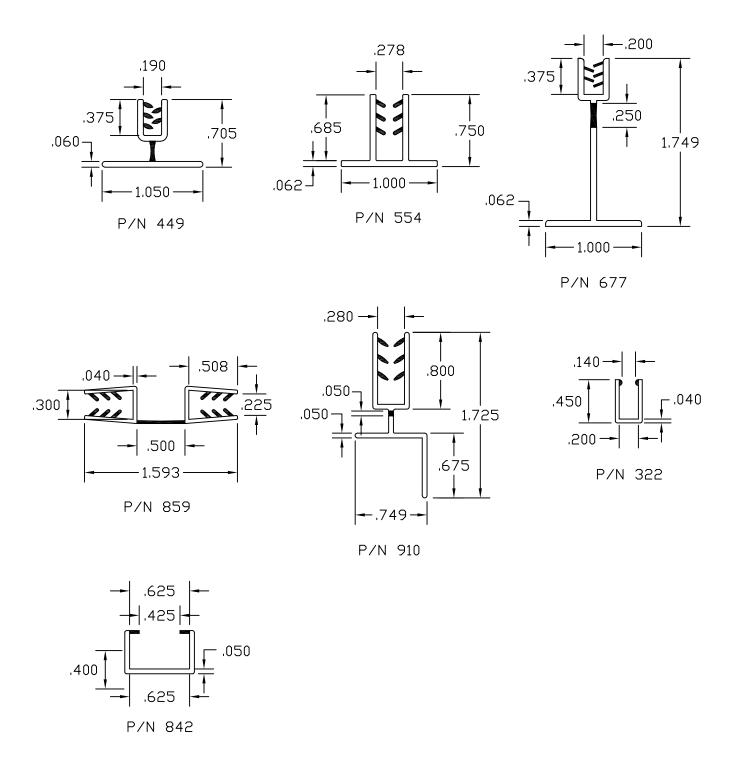

| 12-14  |
| 6.  | Graphic Holders                | 15-18  |
| 7.  | Co-Ex Hinges                   | 19-20  |
| 8.  | Shelf Management Systems       | 21     |
| 9.  | Gripper Channels               | 22     |
| 10. | Shelf Front & Product Dividers | 23     |
| 11. | Wire Management                | 24     |
| 12. | Slat Wall_                     | 25     |
| 13. | Misc. Graphic Holders          | 26     |
| 14. | Self Locking Graphic Holders   | 27     |
| 15. | Flexible Capping or Edging     | 28     |

#### "J" CHANNELS







#### "H" CHANNELS

















#### "U" CHANNELS































## "C" CHANNELS





# "L'S" & CORNERS









## **GRAPHIC HOLDERS**













#### **CO-EX HINGES**





# SHELF MANAGMENT SYSTEMS













#### **GRIPPER CHANNELS**



#### SHELF FRONTS



#### PRODUCT DIVIDERS





#### WIRE MANAGEMENT







#### **SLAT WALL**



#### BANNER HANGER





#### MISC. GRAPHIC & TICKET HOLDERS



## SELF LOCKING GRAPHIC HOLDERS



#### FLEXIBLE CAPPING