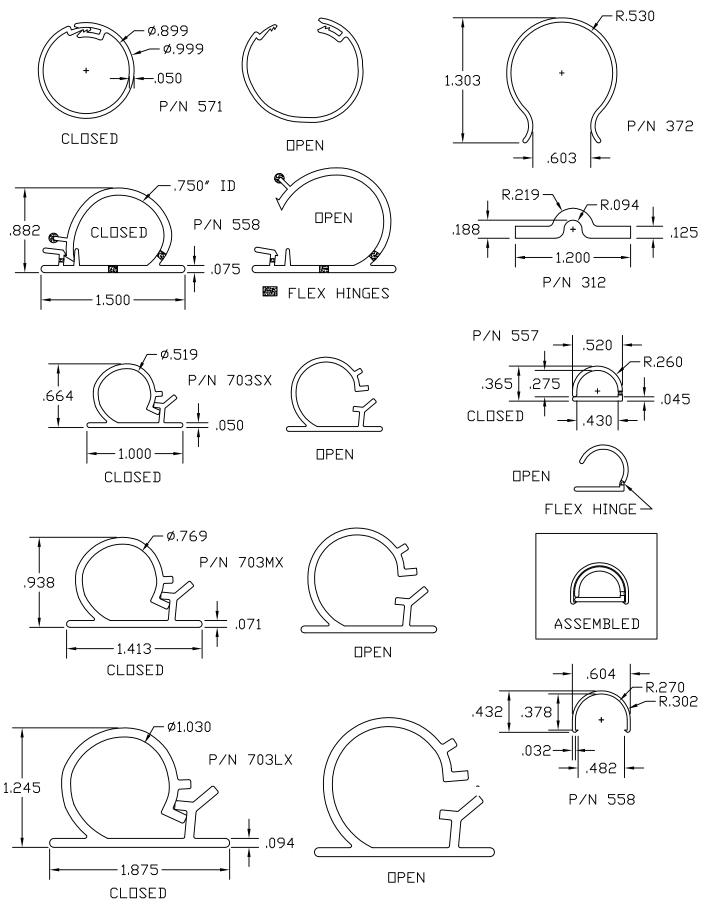

o-Ex Hinges                   | 19-20  |
| 8.  | Shelf Management Systems       | 21     |
| 9.  | Gripper Channels               | 22     |
| 10. | Shelf Front & Product Dividers | 23     |
| 11. | Wire Management                | 24     |
| 12. | Slat Wall_                     | 25     |
| 13. | Misc. Graphic Holders          | 26     |
| 14. | Self Locking Graphic Holders   | 27     |
| 15. | Flexible Capping or Edging     | 28     |

#### "J" CHANNELS







#### "H" CHANNELS

















#### "U" CHANNELS































## "C" CHANNELS





# "L'S" & CORNERS









## **GRAPHIC HOLDERS**













#### **CO-EX HINGES**





# SHELF MANAGMENT SYSTEMS













#### **GRIPPER CHANNELS**



#### SHELF FRONTS



#### PRODUCT DIVIDERS





#### WIRE MANAGEMENT







#### **SLAT WALL**



#### BANNER HANGER





#### MISC. GRAPHIC & TICKET HOLDERS



## SELF LOCKING GRAPHIC HOLDERS



#### FLEXIBLE CAPPING