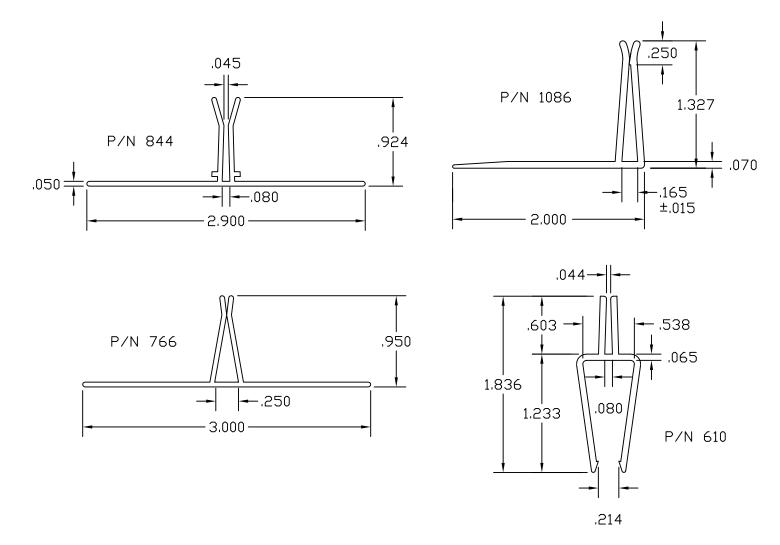

|
| 9.  | Gripper Channels               | 22     |
| 10. | Shelf Front & Product Dividers | 23     |
| 11. | Wire Management                | 24     |
| 12. | Slat Wall_                     | 25     |
| 13. | Misc. Graphic Holders          | 26     |
| 14. | Self Locking Graphic Holders   | 27     |
| 15. | Flexible Capping or Edging     | 28     |

#### "J" CHANNELS







#### "H" CHANNELS

















#### "U" CHANNELS































## "C" CHANNELS





# "L'S" & CORNERS









## **GRAPHIC HOLDERS**













#### **CO-EX HINGES**





# SHELF MANAGMENT SYSTEMS













#### **GRIPPER CHANNELS**



#### SHELF FRONTS



#### PRODUCT DIVIDERS





#### WIRE MANAGEMENT







#### **SLAT WALL**



#### BANNER HANGER





#### MISC. GRAPHIC & TICKET HOLDERS



## SELF LOCKING GRAPHIC HOLDERS



#### FLEXIBLE CAPPING