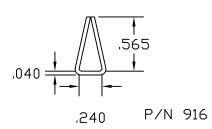

-3    |
| 2.  | "H" Channels                   | 4-5    |
| 3.  | "U" Channels                   | 6-9    |
| 4.  | "C" Channels                   | 10-11  |
| 5.  | Angles and Corners             | 12-14  |
| 6.  | Graphic Holders                | 15-18  |
| 7.  | Co-Ex Hinges                   | 19-20  |
| 8.  | Shelf Management Systems       | 21     |
| 9.  | Gripper Channels               | 22     |
| 10. | Shelf Front & Product Dividers | 23     |
| 11. | Wire Management                | 24     |
| 12. | Slat Wall_                     | 25     |
| 13. | Misc. Graphic Holders          | 26     |
| 14. | Self Locking Graphic Holders   | 27     |
| 15. | Flexible Capping or Edging     | 28     |

#### "J" CHANNELS







#### "H" CHANNELS

















#### "U" CHANNELS































## "C" CHANNELS





# "L'S" & CORNERS









## **GRAPHIC HOLDERS**













#### **CO-EX HINGES**





# SHELF MANAGMENT SYSTEMS













#### **GRIPPER CHANNELS**



#### SHELF FRONTS



#### PRODUCT DIVIDERS





#### WIRE MANAGEMENT







#### **SLAT WALL**



#### BANNER HANGER





#### MISC. GRAPHIC & TICKET HOLDERS



## SELF LOCKING GRAPHIC HOLDERS



#### FLEXIBLE CAPPING