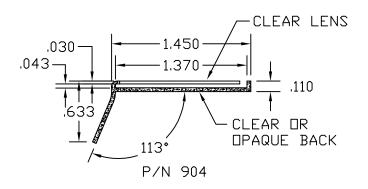

|
| 5.  | Angles and Corners             | 12-14  |
| 6.  | Graphic Holders                | 15-18  |
| 7.  | Co-Ex Hinges                   | 19-20  |
| 8.  | Shelf Management Systems       | 21     |
| 9.  | Gripper Channels               | 22     |
| 10. | Shelf Front & Product Dividers | 23     |
| 11. | Wire Management                | 24     |
| 12. | Slat Wall_                     | 25     |
| 13. | Misc. Graphic Holders          | 26     |
| 14. | Self Locking Graphic Holders   | 27     |
| 15. | Flexible Capping or Edging     | 28     |

#### "J" CHANNELS







#### "H" CHANNELS

















#### "U" CHANNELS































## "C" CHANNELS





# "L'S" & CORNERS









## **GRAPHIC HOLDERS**













#### **CO-EX HINGES**





# SHELF MANAGMENT SYSTEMS













#### **GRIPPER CHANNELS**



#### SHELF FRONTS



#### PRODUCT DIVIDERS





#### WIRE MANAGEMENT







#### **SLAT WALL**



#### BANNER HANGER





#### MISC. GRAPHIC & TICKET HOLDERS



## SELF LOCKING GRAPHIC HOLDERS



#### FLEXIBLE CAPPING