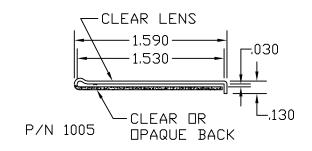

5.  | Angles and Corners             | 12-14  |
| 6.  | Graphic Holders                | 15-18  |
| 7.  | Co-Ex Hinges                   | 19-20  |
| 8.  | Shelf Management Systems       | 21     |
| 9.  | Gripper Channels               | 22     |
| 10. | Shelf Front & Product Dividers | 23     |
| 11. | Wire Management                | 24     |
| 12. | Slat Wall_                     | 25     |
| 13. | Misc. Graphic Holders          | 26     |
| 14. | Self Locking Graphic Holders   | 27     |
| 15. | Flexible Capping or Edging     | 28     |

#### "J" CHANNELS







#### "H" CHANNELS

















#### "U" CHANNELS































## "C" CHANNELS





# "L'S" & CORNERS









## **GRAPHIC HOLDERS**













#### **CO-EX HINGES**





# SHELF MANAGMENT SYSTEMS













#### **GRIPPER CHANNELS**



#### SHELF FRONTS



#### PRODUCT DIVIDERS





#### WIRE MANAGEMENT







#### **SLAT WALL**



#### BANNER HANGER





#### MISC. GRAPHIC & TICKET HOLDERS



## SELF LOCKING GRAPHIC HOLDERS



#### FLEXIBLE CAPPING