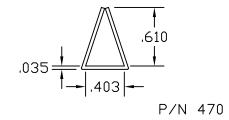

|
| 2.  | "H" Channels                   | 4-5    |
| 3.  | "U" Channels                   | 6-9    |
| 4.  | "C" Channels                   | 10-11  |
| 5.  | Angles and Corners             | 12-14  |
| 6.  | Graphic Holders                | 15-18  |
| 7.  | Co-Ex Hinges                   | 19-20  |
| 8.  | Shelf Management Systems       | 21     |
| 9.  | Gripper Channels               | 22     |
| 10. | Shelf Front & Product Dividers | 23     |
| 11. | Wire Management                | 24     |
| 12. | Slat Wall_                     | 25     |
| 13. | Misc. Graphic Holders          | 26     |
| 14. | Self Locking Graphic Holders   | 27     |
| 15. | Flexible Capping or Edging     | 28     |

#### "J" CHANNELS







#### "H" CHANNELS

















#### "U" CHANNELS































## "C" CHANNELS





# "L'S" & CORNERS









## **GRAPHIC HOLDERS**













#### **CO-EX HINGES**





# SHELF MANAGMENT SYSTEMS













#### **GRIPPER CHANNELS**



#### SHELF FRONTS



#### PRODUCT DIVIDERS





#### WIRE MANAGEMENT







#### **SLAT WALL**



#### BANNER HANGER





#### MISC. GRAPHIC & TICKET HOLDERS



## SELF LOCKING GRAPHIC HOLDERS



#### FLEXIBLE CAPPING