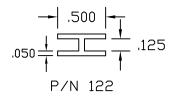

| 1.  | "J" Channels                   | 1-3    |
| 2.  | "H" Channels                   | 4-5    |
| 3.  | "U" Channels                   | 6-9    |
| 4.  | "C" Channels                   | 10-11  |
| 5.  | Angles and Corners             | 12-14  |
| 6.  | Graphic Holders                | 15-18  |
| 7.  | Co-Ex Hinges                   | 19-20  |
| 8.  | Shelf Management Systems       | 21     |
| 9.  | Gripper Channels               | 22     |
| 10. | Shelf Front & Product Dividers | 23     |
| 11. | Wire Management                | 24     |
| 12. | Slat Wall_                     | 25     |
| 13. | Misc. Graphic Holders          | 26     |
| 14. | Self Locking Graphic Holders   | 27     |
| 15. | Flexible Capping or Edging     | 28     |

#### "J" CHANNELS







#### "H" CHANNELS

















#### "U" CHANNELS































## "C" CHANNELS





# "L'S" & CORNERS









## **GRAPHIC HOLDERS**













#### **CO-EX HINGES**





# SHELF MANAGMENT SYSTEMS













#### **GRIPPER CHANNELS**



#### SHELF FRONTS



#### PRODUCT DIVIDERS





#### WIRE MANAGEMENT







#### **SLAT WALL**



#### BANNER HANGER





#### MISC. GRAPHIC & TICKET HOLDERS



## SELF LOCKING GRAPHIC HOLDERS



#### FLEXIBLE CAPPING