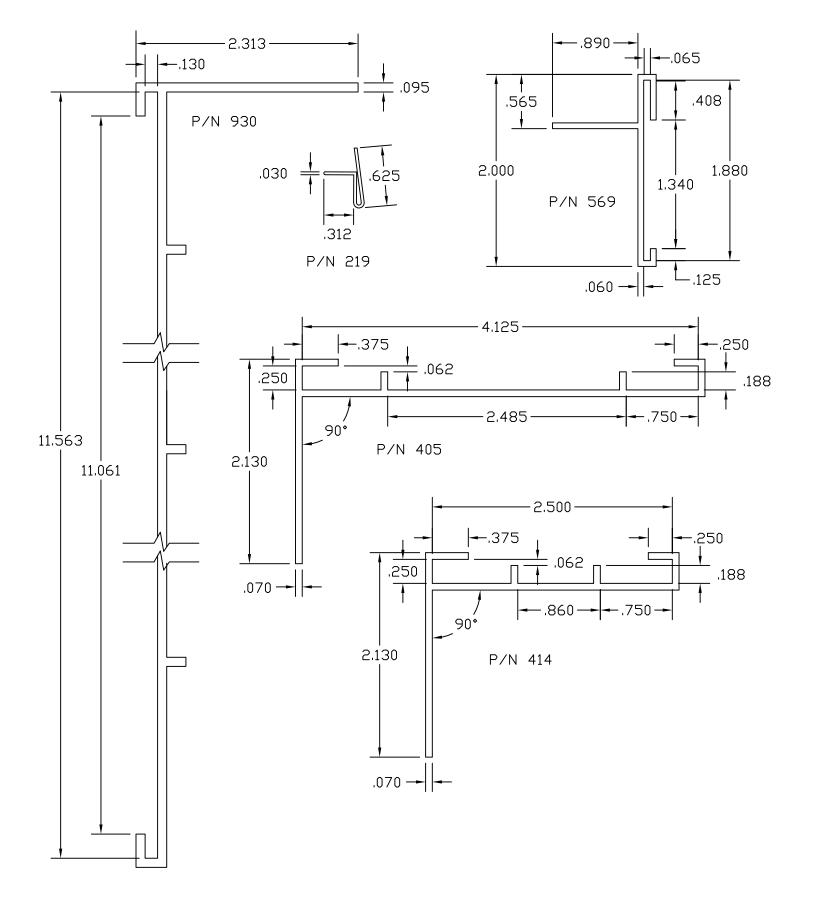

-9    |
| 4.  | "C" Channels                   | 10-11  |
| 5.  | Angles and Corners             | 12-14  |
| 6.  | Graphic Holders                | 15-18  |
| 7.  | Co-Ex Hinges                   | 19-20  |
| 8.  | Shelf Management Systems       | 21     |
| 9.  | Gripper Channels               | 22     |
| 10. | Shelf Front & Product Dividers | 23     |
| 11. | Wire Management                | 24     |
| 12. | Slat Wall_                     | 25     |
| 13. | Misc. Graphic Holders          | 26     |
| 14. | Self Locking Graphic Holders   | 27     |
| 15. | Flexible Capping or Edging     | 28     |

#### "J" CHANNELS







#### "H" CHANNELS

















#### "U" CHANNELS































## "C" CHANNELS





# "L'S" & CORNERS









## **GRAPHIC HOLDERS**













#### **CO-EX HINGES**





# SHELF MANAGMENT SYSTEMS













#### **GRIPPER CHANNELS**



#### SHELF FRONTS



#### PRODUCT DIVIDERS





#### WIRE MANAGEMENT







#### **SLAT WALL**



#### BANNER HANGER





#### MISC. GRAPHIC & TICKET HOLDERS



## SELF LOCKING GRAPHIC HOLDERS



#### FLEXIBLE CAPPING