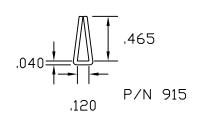

1-3    |
| 2.  | "H" Channels                   | 4-5    |
| 3.  | "U" Channels                   | 6-9    |
| 4.  | "C" Channels                   | 10-11  |
| 5.  | Angles and Corners             | 12-14  |
| 6.  | Graphic Holders                | 15-18  |
| 7.  | Co-Ex Hinges                   | 19-20  |
| 8.  | Shelf Management Systems       | 21     |
| 9.  | Gripper Channels               | 22     |
| 10. | Shelf Front & Product Dividers | 23     |
| 11. | Wire Management                | 24     |
| 12. | Slat Wall_                     | 25     |
| 13. | Misc. Graphic Holders          | 26     |
| 14. | Self Locking Graphic Holders   | 27     |
| 15. | Flexible Capping or Edging     | 28     |

#### "J" CHANNELS







#### "H" CHANNELS

















#### "U" CHANNELS































## "C" CHANNELS





# "L'S" & CORNERS









## **GRAPHIC HOLDERS**













#### **CO-EX HINGES**





# SHELF MANAGMENT SYSTEMS













#### **GRIPPER CHANNELS**



#### SHELF FRONTS



#### PRODUCT DIVIDERS





#### WIRE MANAGEMENT







#### **SLAT WALL**



#### BANNER HANGER





#### MISC. GRAPHIC & TICKET HOLDERS



## SELF LOCKING GRAPHIC HOLDERS



#### FLEXIBLE CAPPING