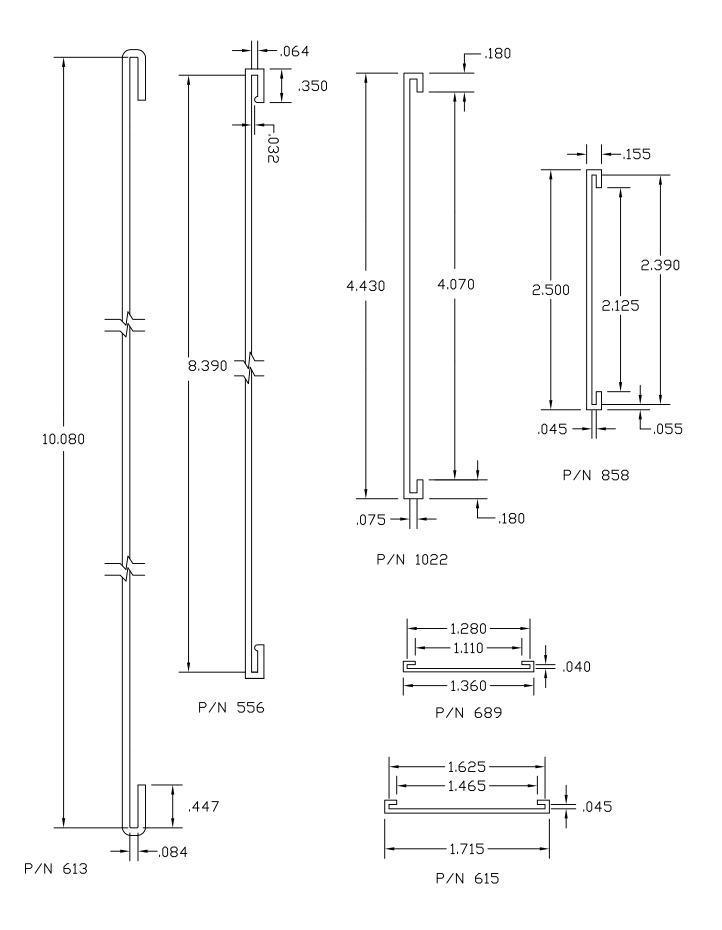

| 4-5    |
| 3.  | "U" Channels                   | 6-9    |
| 4.  | "C" Channels                   | 10-11  |
| 5.  | Angles and Corners             | 12-14  |
| 6.  | Graphic Holders                | 15-18  |
| 7.  | Co-Ex Hinges                   | 19-20  |
| 8.  | Shelf Management Systems       | 21     |
| 9.  | Gripper Channels               | 22     |
| 10. | Shelf Front & Product Dividers | 23     |
| 11. | Wire Management                | 24     |
| 12. | Slat Wall_                     | 25     |
| 13. | Misc. Graphic Holders          | 26     |
| 14. | Self Locking Graphic Holders   | 27     |
| 15. | Flexible Capping or Edging     | 28     |

#### "J" CHANNELS







#### "H" CHANNELS

















#### "U" CHANNELS































## "C" CHANNELS





# "L'S" & CORNERS









## **GRAPHIC HOLDERS**













#### **CO-EX HINGES**





# SHELF MANAGMENT SYSTEMS













#### **GRIPPER CHANNELS**



#### SHELF FRONTS



#### PRODUCT DIVIDERS





#### WIRE MANAGEMENT







#### **SLAT WALL**



#### BANNER HANGER





#### MISC. GRAPHIC & TICKET HOLDERS



## SELF LOCKING GRAPHIC HOLDERS



#### FLEXIBLE CAPPING