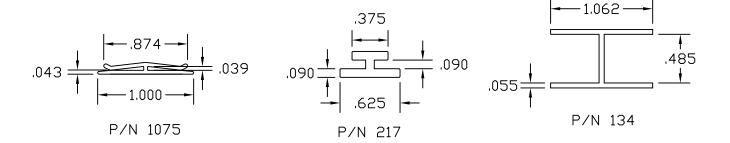

-|
| 1.  | "J" Channels                   | 1-3    |
| 2.  | "H" Channels                   | 4-5    |
| 3.  | "U" Channels                   | 6-9    |
| 4.  | "C" Channels                   | 10-11  |
| 5.  | Angles and Corners             | 12-14  |
| 6.  | Graphic Holders                | 15-18  |
| 7.  | Co-Ex Hinges                   | 19-20  |
| 8.  | Shelf Management Systems       | 21     |
| 9.  | Gripper Channels               | 22     |
| 10. | Shelf Front & Product Dividers | 23     |
| 11. | Wire Management                | 24     |
| 12. | Slat Wall_                     | 25     |
| 13. | Misc. Graphic Holders          | 26     |
| 14. | Self Locking Graphic Holders   | 27     |
| 15. | Flexible Capping or Edging     | 28     |

#### "J" CHANNELS







#### "H" CHANNELS

















#### "U" CHANNELS































## "C" CHANNELS





# "L'S" & CORNERS









## **GRAPHIC HOLDERS**













#### **CO-EX HINGES**





# SHELF MANAGMENT SYSTEMS













#### **GRIPPER CHANNELS**



#### SHELF FRONTS



#### PRODUCT DIVIDERS





#### WIRE MANAGEMENT







#### **SLAT WALL**



#### BANNER HANGER





#### MISC. GRAPHIC & TICKET HOLDERS



## SELF LOCKING GRAPHIC HOLDERS



#### FLEXIBLE CAPPING