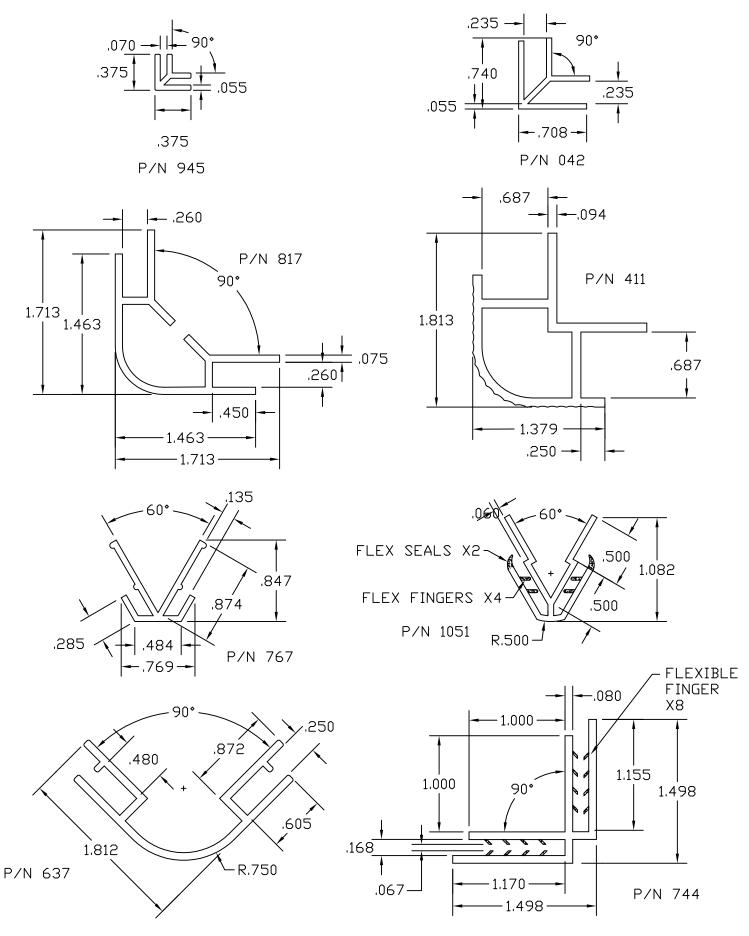

| "U" Channels                   | 6-9    |
| 4.  | "C" Channels                   | 10-11  |
| 5.  | Angles and Corners             | 12-14  |
| 6.  | Graphic Holders                | 15-18  |
| 7.  | Co-Ex Hinges                   | 19-20  |
| 8.  | Shelf Management Systems       | 21     |
| 9.  | Gripper Channels               | 22     |
| 10. | Shelf Front & Product Dividers | 23     |
| 11. | Wire Management                | 24     |
| 12. | Slat Wall_                     | 25     |
| 13. | Misc. Graphic Holders          | 26     |
| 14. | Self Locking Graphic Holders   | 27     |
| 15. | Flexible Capping or Edging     | 28     |

#### "J" CHANNELS







#### "H" CHANNELS

















#### "U" CHANNELS































## "C" CHANNELS





# "L'S" & CORNERS









## **GRAPHIC HOLDERS**













#### **CO-EX HINGES**





# SHELF MANAGMENT SYSTEMS













#### **GRIPPER CHANNELS**



#### SHELF FRONTS



#### PRODUCT DIVIDERS





#### WIRE MANAGEMENT







#### **SLAT WALL**



#### BANNER HANGER





#### MISC. GRAPHIC & TICKET HOLDERS



## SELF LOCKING GRAPHIC HOLDERS



#### FLEXIBLE CAPPING