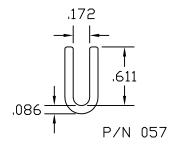

| 1-3    |
| 2.  | "H" Channels                   | 4-5    |
| 3.  | "U" Channels                   | 6-9    |
| 4.  | "C" Channels                   | 10-11  |
| 5.  | Angles and Corners             | 12-14  |
| 6.  | Graphic Holders                | 15-18  |
| 7.  | Co-Ex Hinges                   | 19-20  |
| 8.  | Shelf Management Systems       | 21     |
| 9.  | Gripper Channels               | 22     |
| 10. | Shelf Front & Product Dividers | 23     |
| 11. | Wire Management                | 24     |
| 12. | Slat Wall_                     | 25     |
| 13. | Misc. Graphic Holders          | 26     |
| 14. | Self Locking Graphic Holders   | 27     |
| 15. | Flexible Capping or Edging     | 28     |

#### "J" CHANNELS







#### "H" CHANNELS

















#### "U" CHANNELS































## "C" CHANNELS





# "L'S" & CORNERS









## **GRAPHIC HOLDERS**













#### **CO-EX HINGES**





# SHELF MANAGMENT SYSTEMS













#### **GRIPPER CHANNELS**



#### SHELF FRONTS



#### PRODUCT DIVIDERS





#### WIRE MANAGEMENT







#### **SLAT WALL**



#### BANNER HANGER





#### MISC. GRAPHIC & TICKET HOLDERS



## SELF LOCKING GRAPHIC HOLDERS



#### FLEXIBLE CAPPING