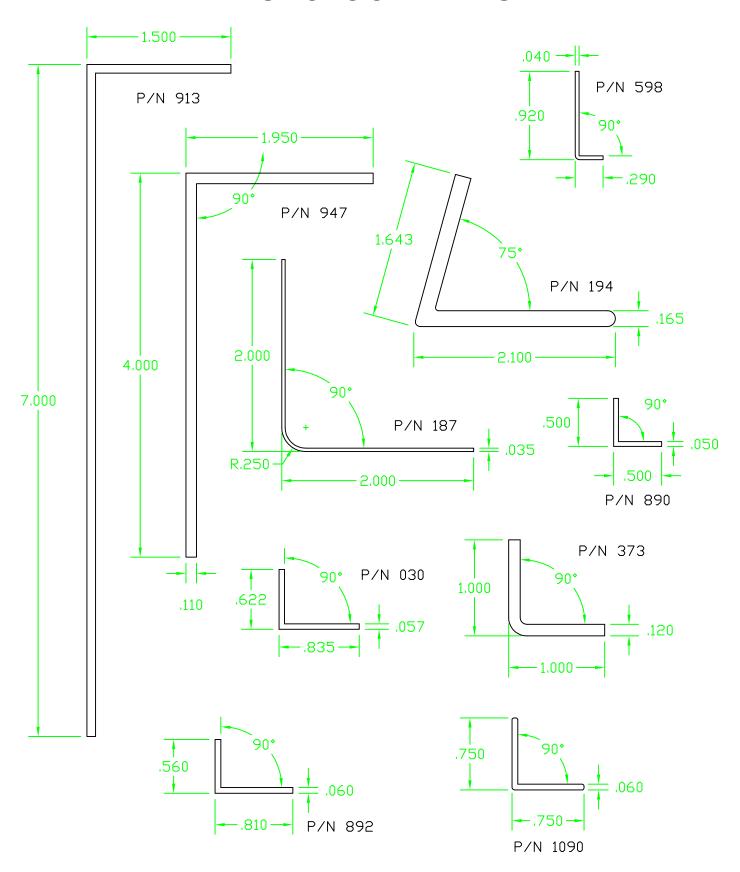

| 3.  | "U" Channels                   | 6-9    |
| 4.  | "C" Channels                   | 10-11  |
| 5.  | Angles and Corners             | 12-14  |
| 6.  | Graphic Holders                | 15-18  |
| 7.  | Co-Ex Hinges                   | 19-20  |
| 8.  | Shelf Management Systems       | 21     |
| 9.  | Gripper Channels               | 22     |
| 10. | Shelf Front & Product Dividers | 23     |
| 11. | Wire Management                | 24     |
| 12. | Slat Wall_                     | 25     |
| 13. | Misc. Graphic Holders          | 26     |
| 14. | Self Locking Graphic Holders   | 27     |
| 15. | Flexible Capping or Edging     | 28     |

#### "J" CHANNELS







#### "H" CHANNELS

















#### "U" CHANNELS































## "C" CHANNELS





# "L'S" & CORNERS









## **GRAPHIC HOLDERS**













#### **CO-EX HINGES**





# SHELF MANAGMENT SYSTEMS













#### **GRIPPER CHANNELS**



#### SHELF FRONTS



#### PRODUCT DIVIDERS





#### WIRE MANAGEMENT







#### **SLAT WALL**



#### BANNER HANGER





#### MISC. GRAPHIC & TICKET HOLDERS



## SELF LOCKING GRAPHIC HOLDERS



#### FLEXIBLE CAPPING