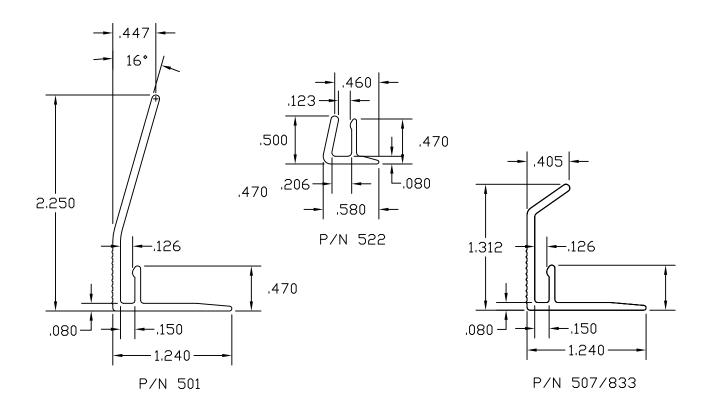

Graphic Holders                | 15-18  |
| 7.  | Co-Ex Hinges                   | 19-20  |
| 8.  | Shelf Management Systems       | 21     |
| 9.  | Gripper Channels               | 22     |
| 10. | Shelf Front & Product Dividers | 23     |
| 11. | Wire Management                | 24     |
| 12. | Slat Wall_                     | 25     |
| 13. | Misc. Graphic Holders          | 26     |
| 14. | Self Locking Graphic Holders   | 27     |
| 15. | Flexible Capping or Edging     | 28     |

#### "J" CHANNELS







#### "H" CHANNELS

















#### "U" CHANNELS































## "C" CHANNELS





# "L'S" & CORNERS









## **GRAPHIC HOLDERS**













#### **CO-EX HINGES**





# SHELF MANAGMENT SYSTEMS













#### **GRIPPER CHANNELS**



#### SHELF FRONTS



#### PRODUCT DIVIDERS





#### WIRE MANAGEMENT







#### **SLAT WALL**



#### BANNER HANGER





#### MISC. GRAPHIC & TICKET HOLDERS



## SELF LOCKING GRAPHIC HOLDERS



#### FLEXIBLE CAPPING