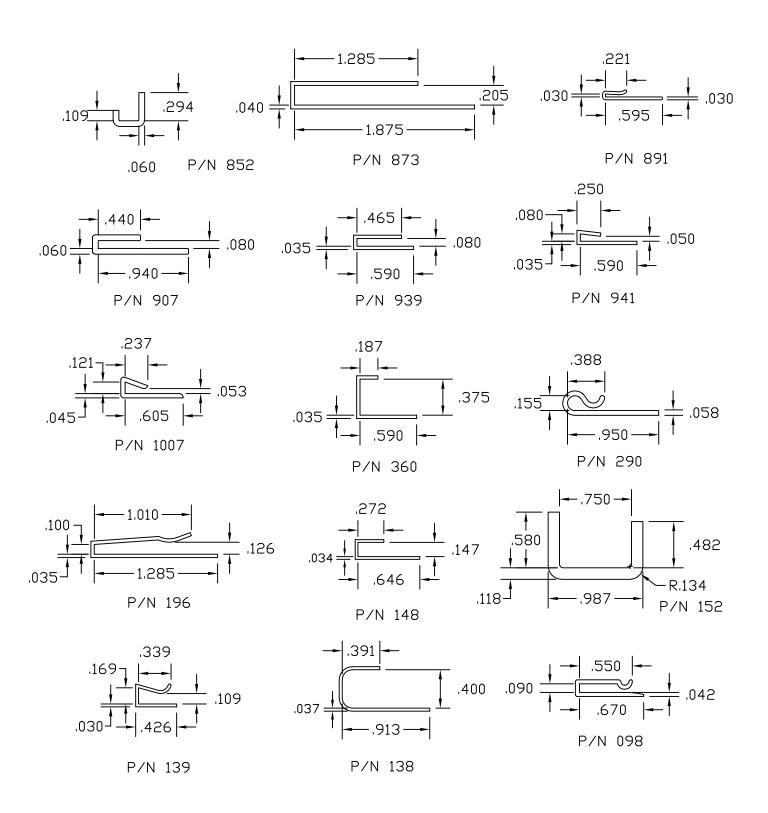

-------------------|--------|
| 1.  | "J" Channels                   | 1-3    |
| 2.  | "H" Channels                   | 4-5    |
| 3.  | "U" Channels                   | 6-9    |
| 4.  | "C" Channels                   | 10-11  |
| 5.  | Angles and Corners             | 12-14  |
| 6.  | Graphic Holders                | 15-18  |
| 7.  | Co-Ex Hinges                   | 19-20  |
| 8.  | Shelf Management Systems       | 21     |
| 9.  | Gripper Channels               | 22     |
| 10. | Shelf Front & Product Dividers | 23     |
| 11. | Wire Management                | 24     |
| 12. | Slat Wall_                     | 25     |
| 13. | Misc. Graphic Holders          | 26     |
| 14. | Self Locking Graphic Holders   | 27     |
| 15. | Flexible Capping or Edging     | 28     |

#### "J" CHANNELS







#### "H" CHANNELS

















#### "U" CHANNELS































## "C" CHANNELS





# "L'S" & CORNERS









## **GRAPHIC HOLDERS**













#### **CO-EX HINGES**





# SHELF MANAGMENT SYSTEMS













#### **GRIPPER CHANNELS**



#### SHELF FRONTS



#### PRODUCT DIVIDERS





#### WIRE MANAGEMENT







#### **SLAT WALL**



#### BANNER HANGER





#### MISC. GRAPHIC & TICKET HOLDERS



## SELF LOCKING GRAPHIC HOLDERS



#### FLEXIBLE CAPPING