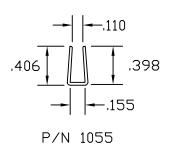

2.  | "H" Channels                   | 4-5    |
| 3.  | "U" Channels                   | 6-9    |
| 4.  | "C" Channels                   | 10-11  |
| 5.  | Angles and Corners             | 12-14  |
| 6.  | Graphic Holders                | 15-18  |
| 7.  | Co-Ex Hinges                   | 19-20  |
| 8.  | Shelf Management Systems       | 21     |
| 9.  | Gripper Channels               | 22     |
| 10. | Shelf Front & Product Dividers | 23     |
| 11. | Wire Management                | 24     |
| 12. | Slat Wall_                     | 25     |
| 13. | Misc. Graphic Holders          | 26     |
| 14. | Self Locking Graphic Holders   | 27     |
| 15. | Flexible Capping or Edging     | 28     |

#### "J" CHANNELS







#### "H" CHANNELS

















#### "U" CHANNELS































## "C" CHANNELS





# "L'S" & CORNERS









## **GRAPHIC HOLDERS**













#### **CO-EX HINGES**





# SHELF MANAGMENT SYSTEMS













#### **GRIPPER CHANNELS**



#### SHELF FRONTS



#### PRODUCT DIVIDERS





#### WIRE MANAGEMENT







#### **SLAT WALL**



#### BANNER HANGER





#### MISC. GRAPHIC & TICKET HOLDERS



## SELF LOCKING GRAPHIC HOLDERS



#### FLEXIBLE CAPPING