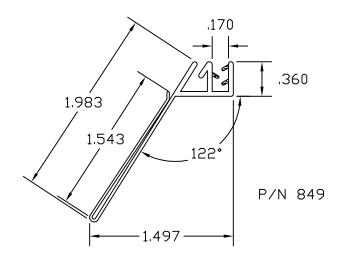

| Angles and Corners             | 12-14  |
| 6.  | Graphic Holders                | 15-18  |
| 7.  | Co-Ex Hinges                   | 19-20  |
| 8.  | Shelf Management Systems       | 21     |
| 9.  | Gripper Channels               | 22     |
| 10. | Shelf Front & Product Dividers | 23     |
| 11. | Wire Management                | 24     |
| 12. | Slat Wall_                     | 25     |
| 13. | Misc. Graphic Holders          | 26     |
| 14. | Self Locking Graphic Holders   | 27     |
| 15. | Flexible Capping or Edging     | 28     |

#### "J" CHANNELS







#### "H" CHANNELS

















#### "U" CHANNELS































## "C" CHANNELS





# "L'S" & CORNERS









## **GRAPHIC HOLDERS**













#### **CO-EX HINGES**





# SHELF MANAGMENT SYSTEMS













#### **GRIPPER CHANNELS**



#### SHELF FRONTS



#### PRODUCT DIVIDERS





#### WIRE MANAGEMENT







#### **SLAT WALL**



#### BANNER HANGER





#### MISC. GRAPHIC & TICKET HOLDERS



## SELF LOCKING GRAPHIC HOLDERS



#### FLEXIBLE CAPPING