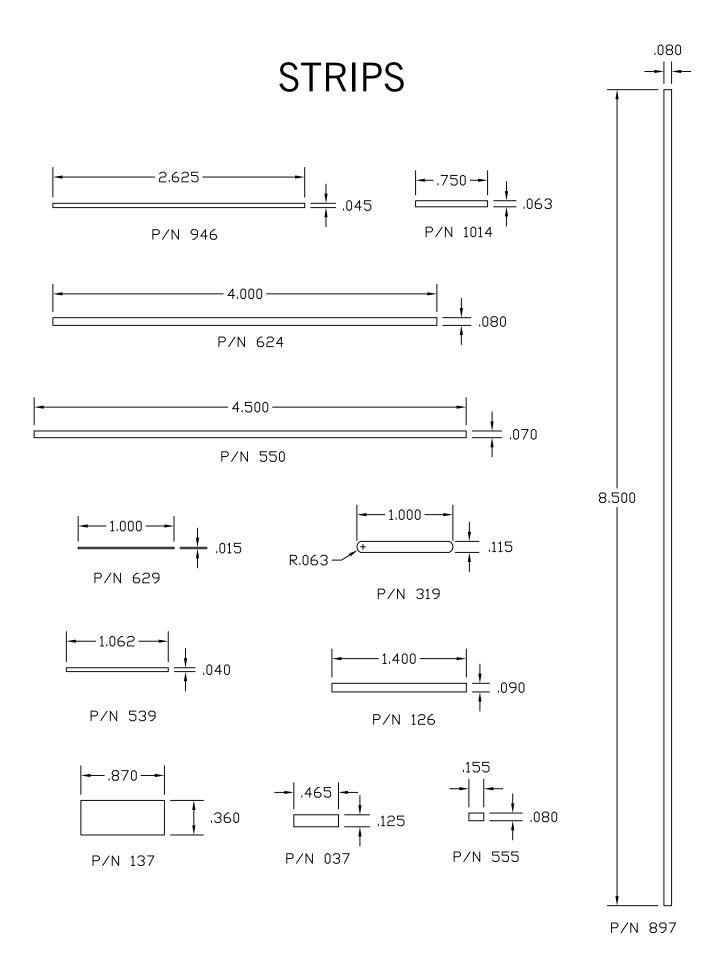

s                   | 10-11  |
| 5.  | Angles and Corners             | 12-14  |
| 6.  | Graphic Holders                | 15-18  |
| 7.  | Co-Ex Hinges                   | 19-20  |
| 8.  | Shelf Management Systems       | 21     |
| 9.  | Gripper Channels               | 22     |
| 10. | Shelf Front & Product Dividers | 23     |
| 11. | Wire Management                | 24     |
| 12. | Slat Wall_                     | 25     |
| 13. | Misc. Graphic Holders          | 26     |
| 14. | Self Locking Graphic Holders   | 27     |
| 15. | Flexible Capping or Edging     | 28     |

#### "J" CHANNELS







#### "H" CHANNELS

















#### "U" CHANNELS































## "C" CHANNELS





# "L'S" & CORNERS









## **GRAPHIC HOLDERS**













#### **CO-EX HINGES**





# SHELF MANAGMENT SYSTEMS













#### **GRIPPER CHANNELS**



#### SHELF FRONTS



#### PRODUCT DIVIDERS





#### WIRE MANAGEMENT







#### **SLAT WALL**



#### BANNER HANGER





#### MISC. GRAPHIC & TICKET HOLDERS



## SELF LOCKING GRAPHIC HOLDERS



#### FLEXIBLE CAPPING