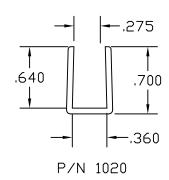

| 2.  | "H" Channels                   | 4-5    |
| 3.  | "U" Channels                   | 6-9    |
| 4.  | "C" Channels                   | 10-11  |
| 5.  | Angles and Corners             | 12-14  |
| 6.  | Graphic Holders                | 15-18  |
| 7.  | Co-Ex Hinges                   | 19-20  |
| 8.  | Shelf Management Systems       | 21     |
| 9.  | Gripper Channels               | 22     |
| 10. | Shelf Front & Product Dividers | 23     |
| 11. | Wire Management                | 24     |
| 12. | Slat Wall_                     | 25     |
| 13. | Misc. Graphic Holders          | 26     |
| 14. | Self Locking Graphic Holders   | 27     |
| 15. | Flexible Capping or Edging     | 28     |

#### "J" CHANNELS







#### "H" CHANNELS

















#### "U" CHANNELS































## "C" CHANNELS





# "L'S" & CORNERS









## **GRAPHIC HOLDERS**













#### **CO-EX HINGES**





# SHELF MANAGMENT SYSTEMS













#### **GRIPPER CHANNELS**



#### SHELF FRONTS



#### PRODUCT DIVIDERS





#### WIRE MANAGEMENT







#### **SLAT WALL**



#### BANNER HANGER





#### MISC. GRAPHIC & TICKET HOLDERS



## SELF LOCKING GRAPHIC HOLDERS



#### FLEXIBLE CAPPING