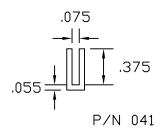

| 1-3    |
| 2.  | "H" Channels                   | 4-5    |
| 3.  | "U" Channels                   | 6-9    |
| 4.  | "C" Channels                   | 10-11  |
| 5.  | Angles and Corners             | 12-14  |
| 6.  | Graphic Holders                | 15-18  |
| 7.  | Co-Ex Hinges                   | 19-20  |
| 8.  | Shelf Management Systems       | 21     |
| 9.  | Gripper Channels               | 22     |
| 10. | Shelf Front & Product Dividers | 23     |
| 11. | Wire Management                | 24     |
| 12. | Slat Wall_                     | 25     |
| 13. | Misc. Graphic Holders          | 26     |
| 14. | Self Locking Graphic Holders   | 27     |
| 15. | Flexible Capping or Edging     | 28     |

#### "J" CHANNELS







#### "H" CHANNELS

















#### "U" CHANNELS































## "C" CHANNELS





# "L'S" & CORNERS









## **GRAPHIC HOLDERS**













#### **CO-EX HINGES**





# SHELF MANAGMENT SYSTEMS













#### **GRIPPER CHANNELS**



#### SHELF FRONTS



#### PRODUCT DIVIDERS





#### WIRE MANAGEMENT







#### **SLAT WALL**



#### BANNER HANGER





#### MISC. GRAPHIC & TICKET HOLDERS



## SELF LOCKING GRAPHIC HOLDERS



#### FLEXIBLE CAPPING