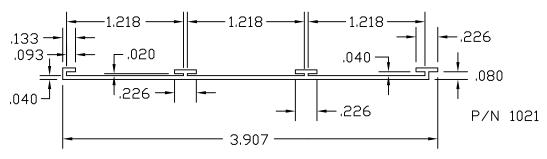

| 6-9    |
| 4.  | "C" Channels                   | 10-11  |
| 5.  | Angles and Corners             | 12-14  |
| 6.  | Graphic Holders                | 15-18  |
| 7.  | Co-Ex Hinges                   | 19-20  |
| 8.  | Shelf Management Systems       | 21     |
| 9.  | Gripper Channels               | 22     |
| 10. | Shelf Front & Product Dividers | 23     |
| 11. | Wire Management                | 24     |
| 12. | Slat Wall_                     | 25     |
| 13. | Misc. Graphic Holders          | 26     |
| 14. | Self Locking Graphic Holders   | 27     |
| 15. | Flexible Capping or Edging     | 28     |

#### "J" CHANNELS







#### "H" CHANNELS

















#### "U" CHANNELS































## "C" CHANNELS





# "L'S" & CORNERS









## **GRAPHIC HOLDERS**













#### **CO-EX HINGES**





# SHELF MANAGMENT SYSTEMS













#### **GRIPPER CHANNELS**



#### SHELF FRONTS



#### PRODUCT DIVIDERS





#### WIRE MANAGEMENT







#### **SLAT WALL**



#### BANNER HANGER





#### MISC. GRAPHIC & TICKET HOLDERS



## SELF LOCKING GRAPHIC HOLDERS



#### FLEXIBLE CAPPING