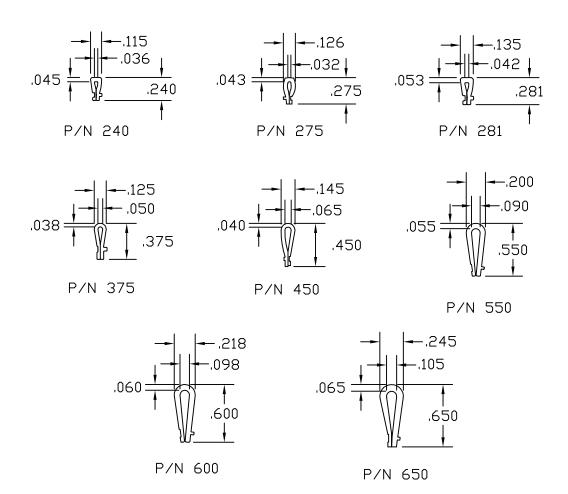

Shelf Front & Product Dividers | 23     |
| 11. | Wire Management                | 24     |
| 12. | Slat Wall_                     | 25     |
| 13. | Misc. Graphic Holders          | 26     |
| 14. | Self Locking Graphic Holders   | 27     |
| 15. | Flexible Capping or Edging     | 28     |

#### "J" CHANNELS







#### "H" CHANNELS

















#### "U" CHANNELS































## "C" CHANNELS





# "L'S" & CORNERS









## **GRAPHIC HOLDERS**













#### **CO-EX HINGES**





# SHELF MANAGMENT SYSTEMS













#### **GRIPPER CHANNELS**



#### SHELF FRONTS



#### PRODUCT DIVIDERS





#### WIRE MANAGEMENT







#### **SLAT WALL**



#### BANNER HANGER





#### MISC. GRAPHIC & TICKET HOLDERS



## SELF LOCKING GRAPHIC HOLDERS



#### FLEXIBLE CAPPING