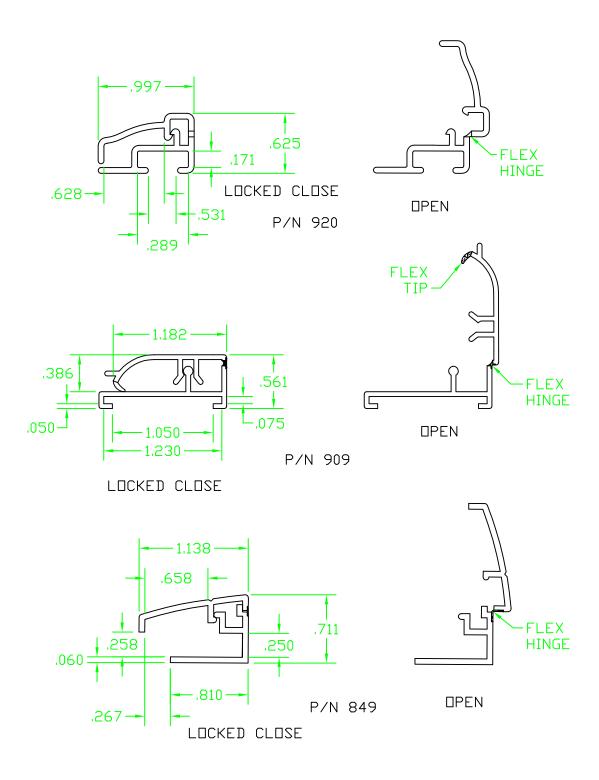

| 22     |
| 10. | Shelf Front & Product Dividers | 23     |
| 11. | Wire Management                | 24     |
| 12. | Slat Wall_                     | 25     |
| 13. | Misc. Graphic Holders          | 26     |
| 14. | Self Locking Graphic Holders   | 27     |
| 15. | Flexible Capping or Edging     | 28     |

#### "J" CHANNELS







#### "H" CHANNELS

















#### "U" CHANNELS































## "C" CHANNELS





# "L'S" & CORNERS









## **GRAPHIC HOLDERS**













#### **CO-EX HINGES**





# SHELF MANAGMENT SYSTEMS













#### **GRIPPER CHANNELS**



#### SHELF FRONTS



#### PRODUCT DIVIDERS





#### WIRE MANAGEMENT







#### **SLAT WALL**



#### BANNER HANGER





#### MISC. GRAPHIC & TICKET HOLDERS



## SELF LOCKING GRAPHIC HOLDERS



#### FLEXIBLE CAPPING