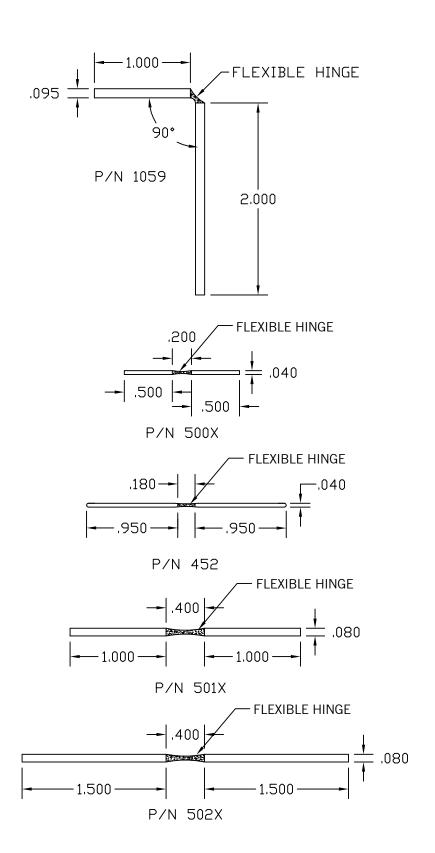

els                   | 10-11  |
| 5.  | Angles and Corners             | 12-14  |
| 6.  | Graphic Holders                | 15-18  |
| 7.  | Co-Ex Hinges                   | 19-20  |
| 8.  | Shelf Management Systems       | 21     |
| 9.  | Gripper Channels               | 22     |
| 10. | Shelf Front & Product Dividers | 23     |
| 11. | Wire Management                | 24     |
| 12. | Slat Wall_                     | 25     |
| 13. | Misc. Graphic Holders          | 26     |
| 14. | Self Locking Graphic Holders   | 27     |
| 15. | Flexible Capping or Edging     | 28     |

#### "J" CHANNELS







#### "H" CHANNELS

















#### "U" CHANNELS































## "C" CHANNELS





# "L'S" & CORNERS









## **GRAPHIC HOLDERS**













#### **CO-EX HINGES**





# SHELF MANAGMENT SYSTEMS













#### **GRIPPER CHANNELS**



#### SHELF FRONTS



#### PRODUCT DIVIDERS





#### WIRE MANAGEMENT







#### **SLAT WALL**



#### BANNER HANGER





#### MISC. GRAPHIC & TICKET HOLDERS



## SELF LOCKING GRAPHIC HOLDERS



#### FLEXIBLE CAPPING